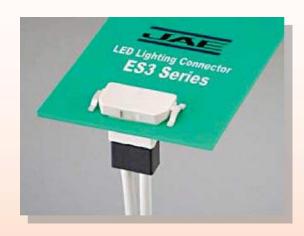

# ES3 SERIES: Board to Cable Type Internal I/O for LED Lighting

#### **Features**

The ES3 series is a board to cable connector for power supply in various LED lighting devices.

- ☐ Mechanical lock is included for secure mating in high vibration and shock environments.
- ☐ The bottom mating design conceals most of the connector body under the LED board.
- ☐ The receptacle insulator is made of white LCP for heat and light resistance.
- □ Available in embossed tape packaging compatible with SMT mounting.