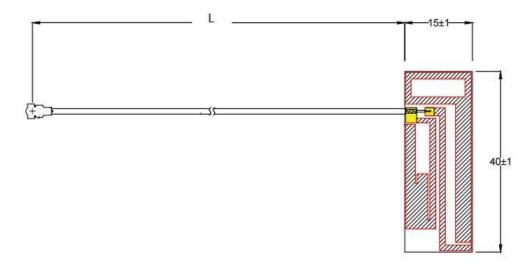

## **Applications**

- Routers
- Gateways
- Meters

includes all homogeneous materials (see part numbering system for details)

| Electrical       |                            |  |  |
|------------------|----------------------------|--|--|
| Frequency Range  | 698~960MHz<br>1710~2690MHz |  |  |
| Gain             | 2 dBi                      |  |  |
| V.S.W.R          | <3.0                       |  |  |
| Polarization     | Linear                     |  |  |
| Impedance        | 50Ω                        |  |  |
| Dimensions (mm): |                            |  |  |
| Body Length      | 40 ± 1.0                   |  |  |
| Width            | 15 ± 1.0                   |  |  |
| Cable Length     | 100                        |  |  |
| Cable Type       | RF1.13                     |  |  |
| Connector Type   | IPEX                       |  |  |