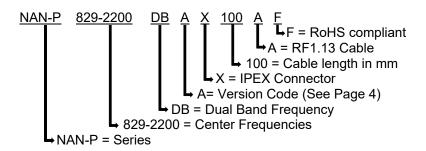

## **Applications**

- Routers
- Gateways
- Meters

includes all homogeneous materials (see part numbering system for details)

| Electrical       |                            |  |  |
|------------------|----------------------------|--|--|
| Frequency Range  | 698~960MHz<br>1710~2690MHz |  |  |
| Gain             | 2 dBi                      |  |  |
| V.S.W.R          | <3.0                       |  |  |
| Polarization     | Linear                     |  |  |
| Impedance        | 50Ω                        |  |  |
| Dimensions (mm): |                            |  |  |
| Body Length      | 40 ± 1.0                   |  |  |
| Width            | 15 ± 1.0                   |  |  |
| Cable Length     | 100                        |  |  |
| Cable Type       | RF1.13                     |  |  |
| Connector Type   | IPEX                       |  |  |