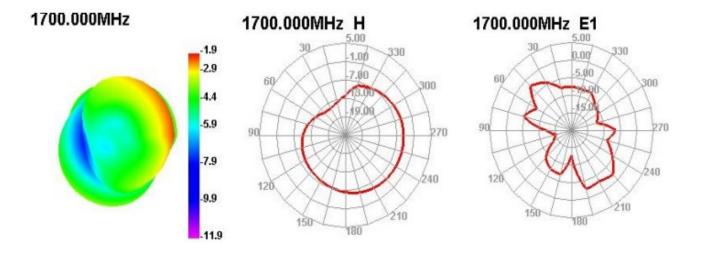

| Impedance        | 50Ω                        |  |  |
| Dimensions (mm): |                            |  |  |
| Body Length      | 40 ± 1.0                   |  |  |
| Width            | 15 ± 1.0                   |  |  |
| Cable Length     | 100                        |  |  |
| Cable Type       | RF1.13                     |  |  |
| Connector Type   | IPEX                       |  |  |







| Environmental         |                                   |  |  |  |  |
|-----------------------|-----------------------------------|--|--|--|--|
| Operating Temperature | -20°C~+70°C                       |  |  |  |  |
| Vibration             | 10 ~ 55Hz 1.5mm Amplitude 2 Hours |  |  |  |  |
| RoHS Compliant        | Yes                               |  |  |  |  |

### **Radiation Patterns**









## **Version History and Status**

| Version | Date Issued                | Details         | Status    |
|---------|----------------------------|-----------------|-----------|
| Α       | June 28 <sup>th</sup> 2021 | Initial Release | Supported |
|         |                            |                 |           |
|         |                            |                 |           |
|         |                            |                 |           |
|         |                            |                 |           |

# Please reach out to NIC for any customization requests and other inquiries: NIC Technical Support: <a href="mailto:tpmg@niccomp.com">tpmg@niccomp.com</a> Compliance Support: <a href="mailto:rohs@niccomp.com">rohs@niccomp.com</a>