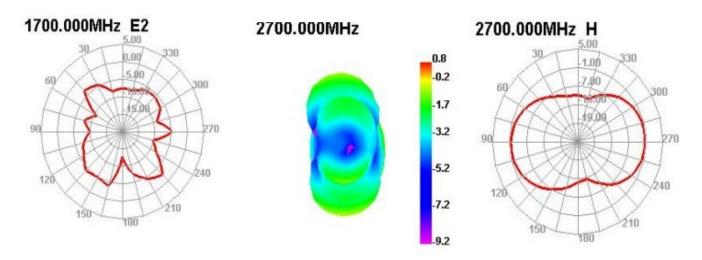

Impedance        | 50Ω                        |  |  |
| Dimensions (mm): |                            |  |  |
| Body Length      | 40 ± 1.0                   |  |  |
| Width            | 15 ± 1.0                   |  |  |
| Cable Length     | 100                        |  |  |
| Cable Type       | RF1.13                     |  |  |
| Connector Type   | IPEX                       |  |  |







| Environmental         |                                   |  |  |  |  |
|-----------------------|-----------------------------------|--|--|--|--|
| Operating Temperature | -20°C~+70°C                       |  |  |  |  |
| Vibration             | 10 ~ 55Hz 1.5mm Amplitude 2 Hours |  |  |  |  |
| RoHS Compliant        | Yes                               |  |  |  |  |

### **Radiation Patterns**









## **Version History and Status**

| Version | Date Issued                | Details         | Status    |
|---------|----------------------------|-----------------|-----------|
| Α       | June 28 <sup>th</sup> 2021 | Initial Release | Supported |
|         |                            |                 |           |
|         |                            |                 |           |
|         |                            |                 |           |
|         |                            |                 |           |

# Please reach out to NIC for any customization requests and other inquiries: NIC Technical Support: <a href="mailto:tpmg@niccomp.com">tpmg@niccomp.com</a> Compliance Support: <a href="mailto:rohs@niccomp.com">rohs@niccomp.com</a>