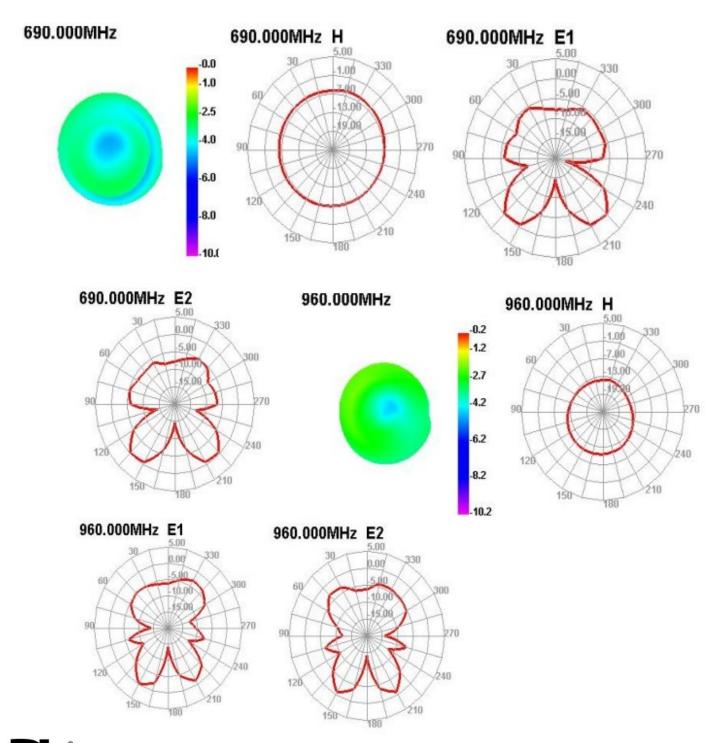

|
| Impedance        | 50Ω                        |  |  |
| Dimensions (mm): |                            |  |  |
| Body Length      | 40 ± 1.0                   |  |  |
| Width            | 15 ± 1.0                   |  |  |
| Cable Length     | 100                        |  |  |
| Cable Type       | RF1.13                     |  |  |
| Connector Type   | IPEX                       |  |  |







| Environmental         |                                   |  |  |  |  |
|-----------------------|-----------------------------------|--|--|--|--|
| Operating Temperature | -20°C~+70°C                       |  |  |  |  |
| Vibration             | 10 ~ 55Hz 1.5mm Amplitude 2 Hours |  |  |  |  |
| RoHS Compliant        | Yes                               |  |  |  |  |

### **Radiation Patterns**









## **Version History and Status**

| Version | Date Issued                | Details         | Status    |
|---------|----------------------------|-----------------|-----------|
| Α       | June 28 <sup>th</sup> 2021 | Initial Release | Supported |
|         |                            |                 |           |
|         |                            |                 |           |
|         |                            |                 |           |
|         |                            |                 |           |

# Please reach out to NIC for any customization requests and other inquiries: NIC Technical Support: <a href="mailto:tpmg@niccomp.com">tpmg@niccomp.com</a> Compliance Support: <a href="mailto:rohs@niccomp.com">rohs@niccomp.com</a>