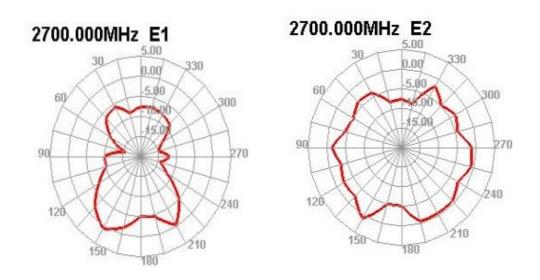

pedance        | 50Ω                        |  |  |
| Dimensions (mm): |                            |  |  |
| Body Length      | 40 ± 1.0                   |  |  |
| Width            | 15 ± 1.0                   |  |  |
| Cable Length     | 100                        |  |  |
| Cable Type       | RF1.13                     |  |  |
| Connector Type   | IPEX                       |  |  |







| Environmental         |                                   |  |  |  |  |
|-----------------------|-----------------------------------|--|--|--|--|
| Operating Temperature | -20°C~+70°C                       |  |  |  |  |
| Vibration             | 10 ~ 55Hz 1.5mm Amplitude 2 Hours |  |  |  |  |
| RoHS Compliant        | Yes                               |  |  |  |  |

### **Radiation Patterns**









## **Version History and Status**

| Version | Date Issued                | Details         | Status    |
|---------|----------------------------|-----------------|-----------|
| Α       | June 28 <sup>th</sup> 2021 | Initial Release | Supported |
|         |                            |                 |           |
|         |                            |                 |           |
|         |                            |                 |           |
|         |                            |                 |           |

# Please reach out to NIC for any customization requests and other inquiries: NIC Technical Support: <a href="mailto:tpmg@niccomp.com">tpmg@niccomp.com</a> Compliance Support: <a href="mailto:rohs@niccomp.com">rohs@niccomp.com</a>