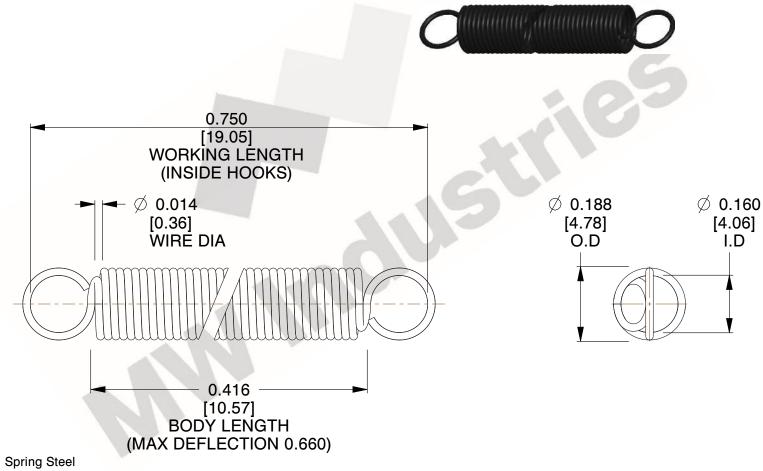

## NOTES:

1. Material : Spring Steel

2. Finish:

3. Sugg Max. Load: 0.550 (lbs) 4. Sugg Max. Deflection: 0.660 (in)

5. All Drawing Dimensions are in Inches [mm]

6. ("The coil count, body length, and end position is for reference only")