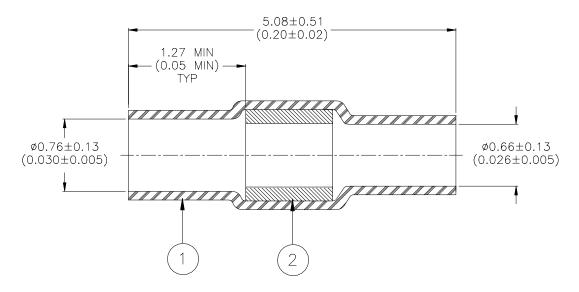

## **MATERIALS**

- 1. INSULATION SLEEVE: Heat-shrinkable, transparent blue, radiation cross-linked modified polyvinylidene fluoride.
- 2. SOLDER PREFORM WITH FLUX:

SOLDER: TYPE Sn63 per ANSI J-STD-006. FLUX: TYPE ROL1 per ANSI-J-STD-004.

## **APPLICATION**

- 1. This part may be used to make a 1 to 1 splice with 28 AWG tin or silver plated solid conductors having insulations rated for at least 135°C.
- 2. Part may be installed with either convection or infrared heating techniques.
- 3. Sleeve will recover to 0.53 (0.021) max. I.D.