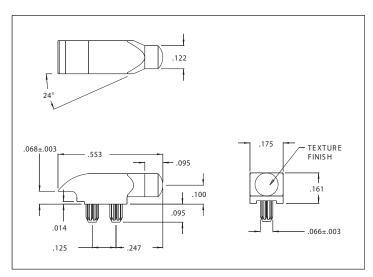

# 7511A85, 7511A62, 7511B11 Series Bright Pipes™ Optical Lightpipes Description and Features



7511A85

- Precision engineered with *ray tracing* for bright, optically precise even indication and attractive appearance.
- ESD protection from circuitry for exeptional reliability.
- Designed for use with Bright★Chips™ LEDs.
- High contrast and wide viewing angle for greater visibility.
- Available in a variety of colors for added contrast and aesthetics.
- Parts inserted after reflow to permit LED pad inspection before assembly.
- Available in UL94V-O
- Low profile for height constrained applications.
- Large lens provides high visibility.
- All 3 models have matching center lines to allow for side-by-side mounting.
- All dimensions in inches (mm).



7511A62



7511B11





# 7511A85, 7511A62, 7511B11 Series Bright Pipes<sup>™</sup> Optical Lightpipes Mounting Hole Patterns

## 7511