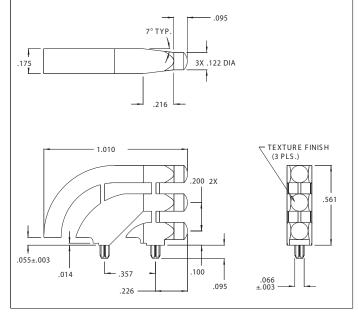

# 7511A85, 7511A62, 7511B11 Series Bright Pipes™ Optical Lightpipes Description and Features



7511A85

- Precision engineered with *ray tracing* for bright, optically precise even indication and attractive appearance.
- ESD protection from circuitry for exeptional reliability.
- Designed for use with Bright★Chips™ LEDs.
- High contrast and wide viewing angle for greater visibility.
- Available in a variety of colors for added contrast and aesthetics.
- Parts inserted after reflow to permit LED pad inspection before assembly.
- Available in UL94V-O
- Low profile for height constrained applications.
- Large lens provides high visibility.
- All 3 models have matching center lines to allow for side-by-side mounting.
- All dimensions in inches (mm).



7511A62



7511B11





# 7511A85, 7511A62, 7511B11 Series Bright Pipes<sup>™</sup> Optical Lightpipes Mounting Hole Patterns

## 7511A62 Series



#### 7511A85 Series



### 7511B11 Series