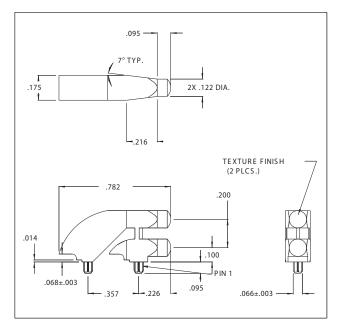

# 7511A85, 7511A62, 7511B11 Series Bright Pipes™ Optical Lightpipes Description and Features



7511A85

- Precision engineered with *ray tracing* for bright, optically precise even indication and attractive appearance.
- ESD protection from circuitry for exeptional reliability.
- Designed for use with Bright★Chips™ LEDs.
- High contrast and wide viewing angle for greater visibility.
- Available in a variety of colors for added contrast and aesthetics.
- Parts inserted after reflow to permit LED pad inspection before assembly.
- Available in UL94V-O
- Low profile for height constrained applications.
- Large lens provides high visibility.
- All 3 models have matching center lines to allow for side-by-side mounting.
- All dimensions in inches (mm).



7511A62



7511B11





# 7511A85, 7511A62, 7511B11 Series Bright Pipes<sup>™</sup> Optical Lightpipes Mounting Hole Patterns

## 7511A62 Series



#### 7511A85 Series



### 7511B11 Series