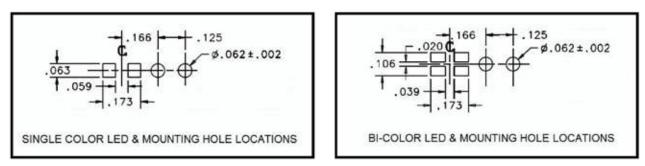

# 7511A85, 7511A62, 7511B11 Series Bright Pipes<sup>™</sup> Optical Lightpipes Mounting Hole Patterns

#### 7511A85 Series