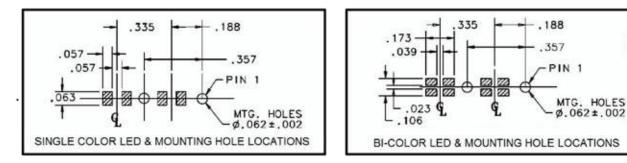

# 7511A85, 7511A62, 7511B11 Series Bright Pipes<sup>™</sup> Optical Lightpipes Mounting Hole Patterns