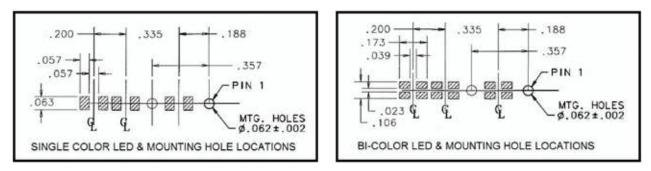

# 7511A85, 7511A62, 7511B11 Series Bright Pipes<sup>™</sup> Optical Lightpipes Mounting Hole Patterns

## 7511A62 Series