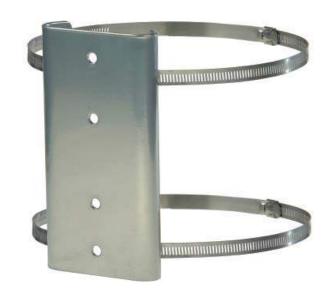

## **Product Features:**

For use with LCD-1 and LCD-2537

Adapts round or square poles to accept mounts

Stainless steel straps adjust from 4" – 10"

Silver powder coat finish

(for Architects & Engineers)

The adaptor which will allow a pole mounted flat panel shall be the Video Mount products (VMP) model LCD-PA. The adaptor shall be used with either a LCD-1 or a LCD-2537 to mount a flat panel to a pole. The adaptor shall be constructed primarily of formed steel. The adaptor shall include two stainless steel straps capable to adjusting from 4" – 10" diameters. The adaptor shall be able to work on square or circular poles.