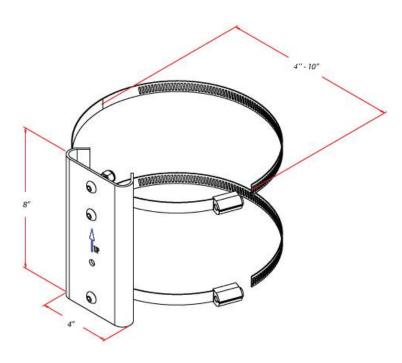

## **Product Features:**

For use with LCD-1 and LCD-2537

Adapts round or square poles to accept mounts

Stainless steel straps adjust from 4" – 10"

Silver powder coat finish

(for Architects & Engineers)

The adaptor which will allow a pole mounted flat panel shall be the Video Mount products (VMP) model LCD-PA. The adaptor shall be used with either a LCD-1 or a LCD-2537 to mount a flat panel to a pole. The adaptor shall be constructed primarily of formed steel. The adaptor shall include two stainless steel straps capable to adjusting from 4" – 10" diameters. The adaptor shall be able to work on square or circular poles.