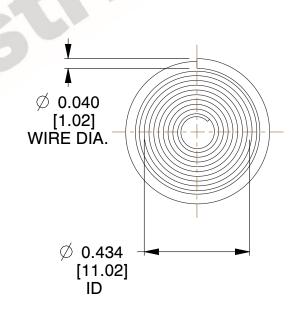

## **NOTES:**

1. Material: Stainless Steel 2. Total Coils: 11.000

3. Solid Height: 0.450 (in)

4. Finish: ZINC 5. Ends: Closed

6. All Drawing Dimensions are in Inches [mm]

**COMPONENT** 

This file and any associated information and specifications are provided for reference and evaluation purposes only, and is subject to change without notice. MW Industries makes no representations, warranties or guarantees as to the appropriateness, accuracy, completeness, or suitability for any purpose, of the file, information or specifications. You are solely responsible for the use of the file, information or specifications.

SCALE

2.530

**TA-2204CS** 

**TAPERED SPRINGS** 

UNIT INCH [mm]

**TAPERED SPRINGS** 

SHEET 1 of 1