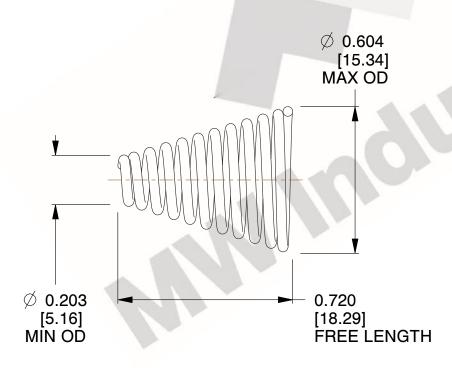

## **NOTES:**

1. Material: Stainless Steel 2. Total Coils: 11.000

3. Solid Height: 0.450 (in)

4. Finish: ZINC 5. Ends: Closed

6. All Drawing Dimensions are in Inches [mm]

**COMPONENT** 

This file and any associated information and specifications are provided for reference and evaluation purposes only, and is subject to change without notice. MW Industries makes no representations, warranties or guarantees as to the appropriateness, accuracy, completeness, or suitability for any purpose, of the file, information or specifications. You are solely responsible for the use of the file, information or specifications.

SCALE

2.530

**TA-2204CS** 

**TAPERED SPRINGS** 

UNIT INCH [mm]

**TAPERED SPRINGS** 

SHEET 1 of 1