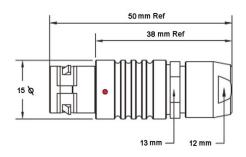

## PSG.2B.308.CLAD42

## PUSH-PULL PLUG, 8 PIN CONTACTS, SOLDER, 4.2 MM COLLET

| KEY SPECIFICATIONS   |              |
|----------------------|--------------|
| CONNECTOR SERIES     | PSG          |
| CONNECTOR SIZE       | 2В           |
| CONNECTOR GENDER     | MALE         |
| CODING               | G            |
| LOCKING STYLE        | SELF LOCKING |
| ATTACHMENT METHOD    | SOLDER       |
| IP RATING            | IP 50        |
| COLLET SIZE          | 4.2 MM       |
| STANDARD MATE SERIES | FSG          |