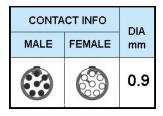

## PUSH-PULL PLUG, 8 PIN CONTACTS, SOLDER, 4.2 MM COLLET

| KEY SPECIFICATIONS   |              |
|----------------------|--------------|
| CONNECTOR SERIES     | PSG          |
| CONNECTOR SIZE       | 2В           |
| CONNECTOR GENDER     | MALE         |
| CODING               | G            |
| LOCKING STYLE        | SELF LOCKING |
| ATTACHMENT METHOD    | SOLDER       |
| IP RATING            | IP 50        |
| COLLET SIZE          | 4.2 MM       |
| STANDARD MATE SERIES | FSG          |