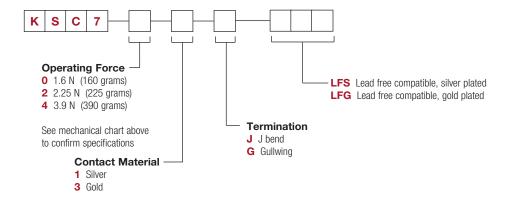

## **How To Order**

Our easy build-a-switch concept allows you to mix and match options to create the switch you need. To order, select desired option from each category and place it in the appropriate box.

However, please note that all the combinations of these options are not feasible. For any part number different from those listed above, please consult your local representative.

Dimensions are shown: mm