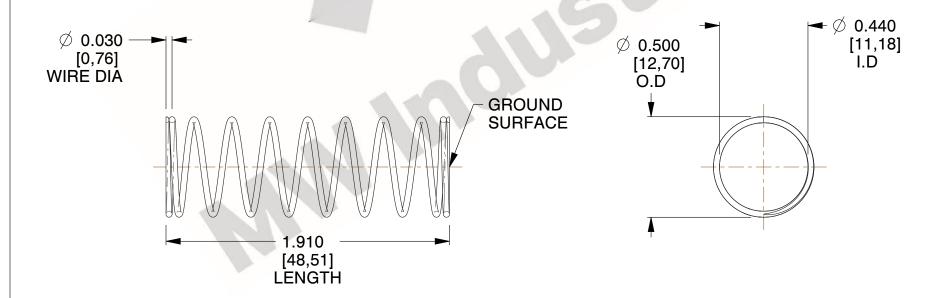

## **NOTES:**

Material : Spring Steel
 Finish : Glod Irridite

3. Ends: Closed and Ground

4. Total Coils: 10.000

Sugg. Max. Deflection: 0.610 (in)
 Sugg. Max. Load: 2.300 (lbs)

7. All Drawing Dimensions are in Inches [mm]