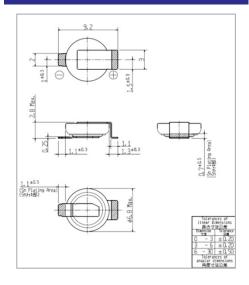

## 3. Tabs

#### 1. Features

- High capacity small size coin battery that can be mounted by reflow soldering
- Excellent cycle characteristics (Compared with our ML414H)

| Туре   | Reflow | Maximum<br>Charge<br>Voltage | Standard<br>Charge<br>Voltage | Nominal<br>Valtage | Nominal<br>Capacity | Internal<br>Impedance | Operating<br>Temperature | Cycle Time    |              | Size     |        |        |
|--------|--------|------------------------------|-------------------------------|--------------------|---------------------|-----------------------|--------------------------|---------------|--------------|----------|--------|--------|
|        |        |                              |                               |                    |                     |                       |                          | 100%<br>D.O.D | 20%<br>D.O.D | Diameter | Height | weight |
| MS621R | ОК     | 3.3 V                        | 3.1 V                         | 3 V                | 3mAh                | 400Ω                  | -20℃~+60℃                | TBD           | TBD          | 6.8mm    | 2.1mm  | 0.24g  |