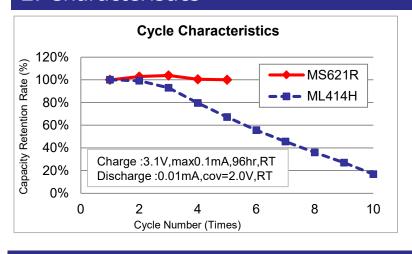

# 2. Characteristics

#### 1. Features

- High capacity small size coin battery that can be mounted by reflow soldering
- Excellent cycle characteristics (Compared with our ML414H)

| Туре   | Reflow | Maximum<br>Charge<br>Voltage | Standard<br>Charge<br>Voltage | Nominal<br>Valtage | Nominal<br>Capacity | Internal<br>Impedance | Operating<br>Temperature | Cycle Time    |              | Size     |        |        |
|--------|--------|------------------------------|-------------------------------|--------------------|---------------------|-----------------------|--------------------------|---------------|--------------|----------|--------|--------|
|        |        |                              |                               |                    |                     |                       |                          | 100%<br>D.O.D | 20%<br>D.O.D | Diameter | Height | weight |
| MS621R | ОК     | 3.3 V                        | 3.1 V                         | 3 V                | 3mAh                | 400Ω                  | -20℃~+60℃                | TBD           | TBD          | 6.8mm    | 2.1mm  | 0.24g  |