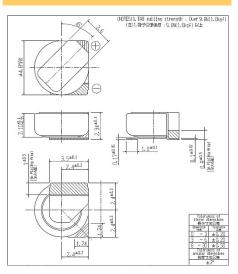

#### 3. Tabs

#### 1. Features

- High capacity small size coin battery that can be mounted by reflow soldering
- Excellent cycle characteristics (Compared with our ML414H)

| Туре   | Reflow | Maximum<br>Charge<br>Voltage | Standard<br>Charge<br>Voltage | Nominal<br>Valtage | Nominal<br>Capacity | Internal<br>Impedance | Operating<br>Temperature | Cycle Time 100% 20% |       | Siz      |        | weight |
|--------|--------|------------------------------|-------------------------------|--------------------|---------------------|-----------------------|--------------------------|---------------------|-------|----------|--------|--------|
|        |        |                              |                               |                    |                     |                       |                          | D.O.D               | D.O.D | Diameter | Height |        |
| MS421R | ок     | 3.3 V                        | 3.1 V                         | 3 V                | 1.5 mAh             | 600Ω                  | -20℃~+60℃                | TBD                 | TBD   | 4.8mm    | 2.1mm  | 0.1g   |