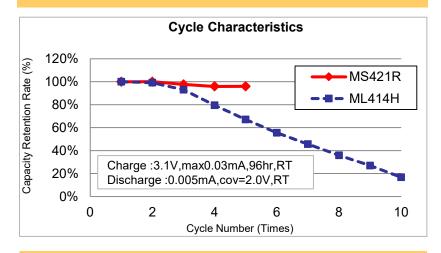

## 2. Characteristics

#### 1. Features

- High capacity small size coin battery that can be mounted by reflow soldering
- Excellent cycle characteristics (Compared with our ML414H)

| Туре   | Reflow | Maximum<br>Charge<br>Voltage | Standard<br>Charge<br>Voltage | Nominal<br>Valtage | Nominal<br>Capacity | Internal<br>Impedance | Operating<br>Temperature | Cycle Time 100% 20% |       | Siz      |        | weight |
|--------|--------|------------------------------|-------------------------------|--------------------|---------------------|-----------------------|--------------------------|---------------------|-------|----------|--------|--------|
|        |        |                              |                               |                    |                     |                       |                          | D.O.D               | D.O.D | Diameter | Height |        |
| MS421R | ок     | 3.3 V                        | 3.1 V                         | 3 V                | 1.5 mAh             | 600Ω                  | -20℃~+60℃                | TBD                 | TBD   | 4.8mm    | 2.1mm  | 0.1g   |