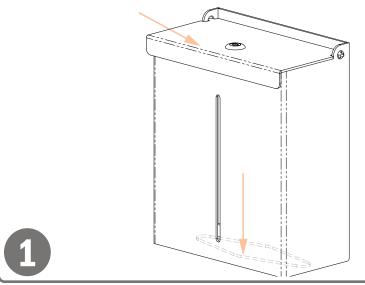

### Installation

Always mount dispensers securely prior to loading with product.

- Mount securely to a wall with screws approved and supplied by building maintenance.
- Dispenser can also be mounted to one or both sides of the BOWMAN® Dual-Sided Floor Stand, KS022-0012, with VHB tape. (each purchased separately)