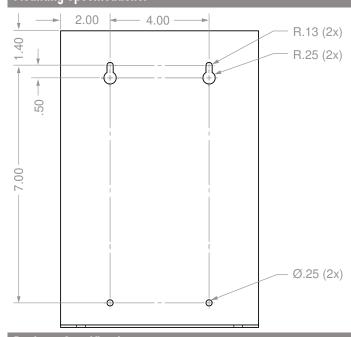

### Companion Products (sold separately):

• FM404-0111: Face Mask Dispenser - Bulk - Locking - Short (shown below)



### **Product Description:**

- Face Mask Dispenser Bulk Locking Short
- Holds contents of two three boxes of earloop or tie face masks or other items in bulk
- · Locking pivot hinge lid
- · Top loading, bottom dispensing
- Supply level view slot
- · Keyholes for wall mounting
- White ABS Plastic

### **Primary Area for Product Usage:**

Anywhere face masks are needed in large quantities

## Dispenses:

 Standard earloop or tie face masks or miscellaneous items in bulk

### **Product Specifications** (overall external dimensions):

- 8.38"W x 10.00"H x 4.43"D (21.3 cm x 25.4 cm x 11.3 cm)
- 1.4 lbs (0.5 kg) approximated

### **Mounting Specifications:**



## **Package Specifications:**

- Package Quantity: 6 per case
  - 20"W x 16"H x 12"D (50.8 cm x 40.6 cm x 30.5 cm)
  - 11.0 lbs (5.0 kg) approximated
- Package Quantity: 1 per case
  - 12"W x 10"H x 9"D (30.5 cm x 25.4 cm x 22.9 cm)
  - 4.0 lbs (1.8 kg)

# FM404-0213

# Face Mask Dispenser - Bulk - Locking - Short

Installation Instructions/Characteristics & Care

### Installation

Always mount dispensers securely prior to loading with product.





- Mount securely to a wall with screws approved and supplied by building maintenance.
- Dispenser can also be mounted to one or both sides of the BOWMAN® Dual-Sided Floor Stand, KS022-0012, with VHB tape. (each purchased separately)



### Parts included:

Dispenser

• 2x keys

#### Tools Required:

· No tools required to assemble dispenser