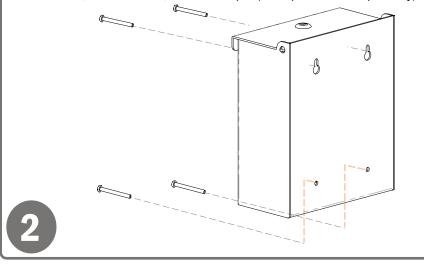

### Installation

Always mount dispensers securely prior to loading with product.

- Mount securely to a wall with screws approved and supplied by building maintenance.
- Dispenser can also be mounted to one or both sides of the BOWMAN® Dual-Sided Floor Stand, KS022-0012, with VHB tape. (each purchased separately)

### Parts included:

Dispenser

• 2x keys

#### Tools Required:

· No tools required to assemble dispenser