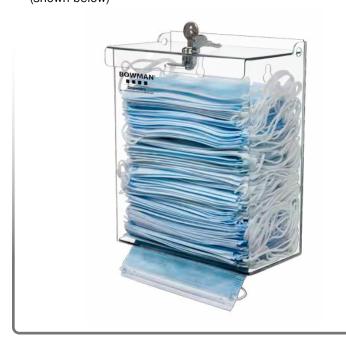

### Companion Products (sold separately):

• FM404-0111: Face Mask Dispenser - Bulk - Locking - Short (shown below)

### **Product Description:**

- Face Mask Dispenser Bulk Locking Short
- Holds contents of two three boxes of earloop or tie face masks or other items in bulk
- · Locking pivot hinge lid
- · Top loading, bottom dispensing
- Supply level view slot
- · Keyholes for wall mounting
- White ABS Plastic

## Dispenses:

 Standard earloop or tie face masks or miscellaneous items in bulk