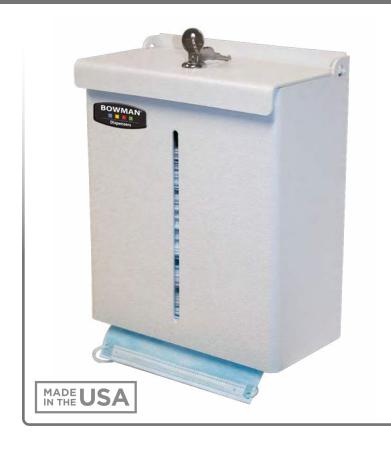

### **Product Description:**

- Face Mask Dispenser Bulk Locking Short
- Holds contents of two three boxes of earloop or tie face masks or other items in bulk
- · Locking pivot hinge lid
- · Top loading, bottom dispensing
- Supply level view slot
- · Keyholes for wall mounting
- White ABS Plastic

### **Product Specifications** (overall external dimensions):

- 8.38"W x 10.00"H x 4.43"D (21.3 cm x 25.4 cm x 11.3 cm)
- 1.4 lbs (0.5 kg) approximated