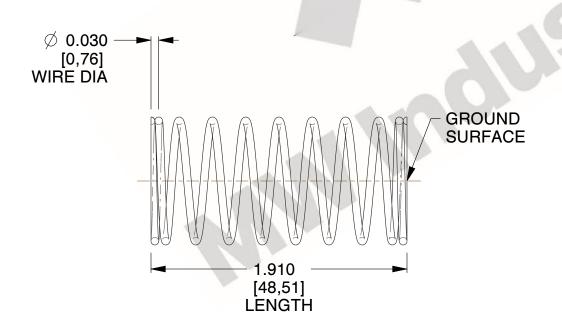

## **NOTES:**

1. Material : Music Wire 2. Finish : Glod Irridite

3. Ends: Closed and Ground

4. Total Coils: 10.000

5. Sugg. Max. Deflection: 0.650 (in)6. Sugg. Max. Load: 2.300 (lbs)

7. All Drawing Dimensions are in Inches [mm]