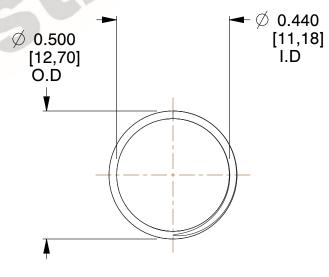

## **NOTES:**

1. Material : Music Wire 2. Finish : Glod Irridite

3. Ends: Closed and Ground

4. Total Coils: 10.000

5. Sugg. Max. Deflection: 0.650 (in)6. Sugg. Max. Load: 2.300 (lbs)

7. All Drawing Dimensions are in Inches [mm]