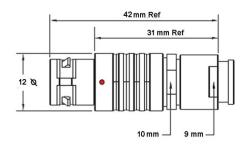

## PSG.1B.305.CYCD42Z

## PUSH-PULL PLUG, 5 PIN CONTACTS, CRIMP, 4.2 MM COLLET, STRAIN RELIEF NUT

| KEY SPECIFICATIONS   |              |
|----------------------|--------------|
| CONNECTOR SERIES     | PSG          |
| CONNECTOR SIZE       | 1B           |
| CONNECTOR GENDER     | MALE         |
| CODING               | G            |
| LOCKING STYLE        | SELF LOCKING |
| ATTACHMENT METHOD    | CRIMP        |
| IP RATING            | IP 50        |
| COLLET SIZE          | 4.2 MM       |
| STANDARD MATE SERIES | FSG          |