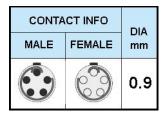

## PUSH-PULL PLUG, 5 PIN CONTACTS, CRIMP, 4.2 MM COLLET, STRAIN RELIEF NUT

| KEY SPECIFICATIONS   |              |
|----------------------|--------------|
| CONNECTOR SERIES     | PSG          |
| CONNECTOR SIZE       | 1B           |
| CONNECTOR GENDER     | MALE         |
| CODING               | G            |
| LOCKING STYLE        | SELF LOCKING |
| ATTACHMENT METHOD    | CRIMP        |
| IP RATING            | IP 50        |
| COLLET SIZE          | 4.2 MM       |
| STANDARD MATE SERIES | FSG          |