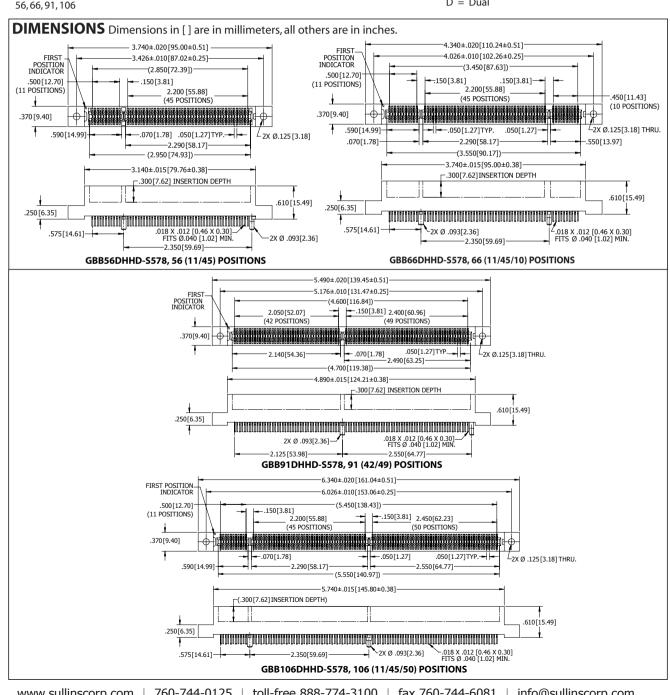

## .050" [1.27 mm] Contact Centers, .610" [15.49 mm] Insulator Height, [MCA] Dip Solder/Card Extender/SMT

**Industry Standard Part** 

## **SPECIFICATIONS**

- Accommodates .062" ± .008" [1.57 mm ± 0.20 mm] PC board (Consult factory for other board thicknesses)
- · PPS or PA9T insulator
- · Molded-in key available
- · High reliability/high cycle hairpin bellow contacts
- 1 Amp current rating per contact for contacts fully energized
- UL Flammability Rating: 94V-0











## .050" [1.27 mm] Contact Centers, .610" [15.49 mm] Insulator Height, [MCA] Dip Solder/Card Extender/SMT



**Industry Standard Part**