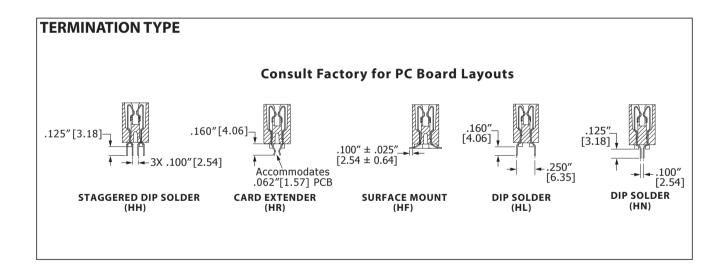

## **SPECIFICATIONS**

- Accommodates .062" ± .008" [1.57 mm ± 0.20 mm] PC board (Consult factory for other board thicknesses)
- · PPS or PA9T insulator
- · Molded-in key available
- · High reliability/high cycle hairpin bellow contacts
- 1 Amp current rating per contact for contacts fully energized
- UL Flammability Rating: 94V-0