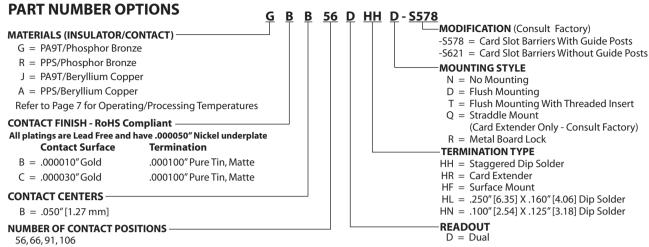

## .050" [1.27 mm] Contact Centers, .610" [15.49 mm] Insulator Height, [MCA] Dip Solder/Card Extender/SMT

**Industry Standard Part** 

## **SPECIFICATIONS**

- Accommodates .062" ± .008" [1.57 mm ± 0.20 mm] PC board (Consult factory for other board thicknesses)
- · PPS or PA9T insulator
- · Molded-in key available
- · High reliability/high cycle hairpin bellow contacts
- 1 Amp current rating per contact for contacts fully energized
- UL Flammability Rating: 94V-0











## .050" [1.27 mm] Contact Centers, .610" [15.49 mm] Insulator Height, [MCA] Dip Solder/Card Extender/SMT



**Industry Standard Part**