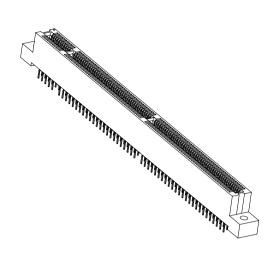

## .050" [1.27 mm] Contact Centers, .610" [15.49 mm] Insulator Height, [MCA] Dip Solder/Card Extender/SMT

**Industry Standard Part** 