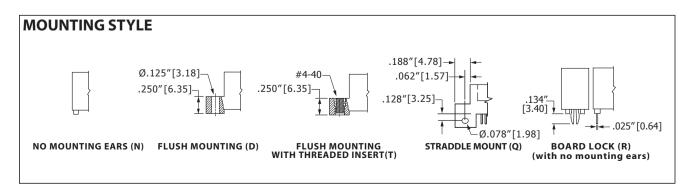

## **SPECIFICATIONS**

- Accommodates .062" ± .008" [1.57 mm ± 0.20 mm] PC board (Consult factory for other board thicknesses)
- · PPS or PA9T insulator
- · Molded-in key available
- · High reliability/high cycle hairpin bellow contacts
- 1 Amp current rating per contact for contacts fully energized
- UL Flammability Rating: 94V-0