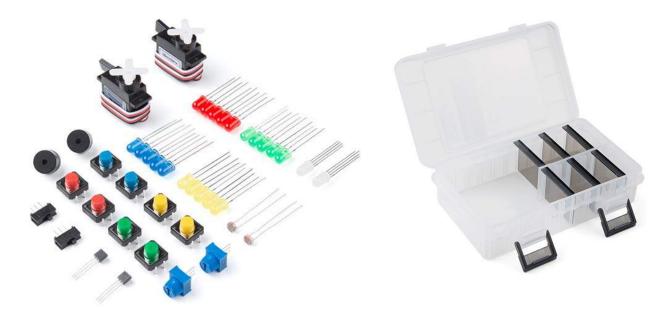

This refill pack includes items such as servos, a photocell, multicolored buttons and LEDs --- all in a handy, protective carrying case. We understand that sometimes you need to replace some more pricey parts, so we hope this helps!

## **INCLUDES**

- 1x Adjustable Parts Box
- 2x Mini Speaker
- 2x Temperature Sensor --- TMP36
- 2x Mini Photocell
- 2x Trimpot 10k
- 2x Mini Power Switch --- SPDT
- 2x Generic Servo (Sub-Micro Size)
- 2x LED --- RGB Diffused Common Cathode
- 1x Assorted LED 20-Pack (5 Red, 5 Blue, 5 Yellow, 5 Green)
- 2x Multicolor Button 4-Pack (1 Red, 1 Blue, 1 Yellow, 1 Green)