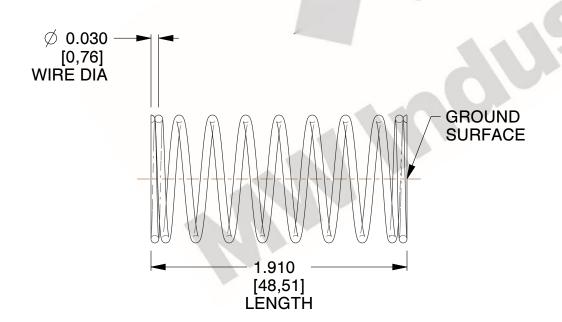

## **NOTES:**

1. Material: Music Wire 2. Finish: Glod Irridite

3. Ends: Closed and Ground

4. Total Coils: 10.000

5. Sugg. Max. Deflection: 0.660 (in) 6. Sugg. Max. Load : 2.300 (lbs)

7. All Drawing Dimensions are in Inches [mm]

SCALE

2.667

11772

COMPONENT

**COMPRESSION SPRINGS** 

UNIT

**SPRINGS** 

INCH [mm]