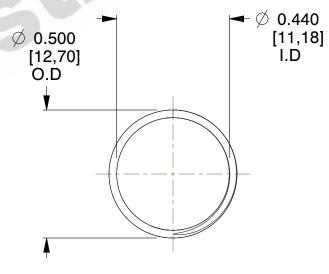

## **NOTES:**

1. Material: Music Wire 2. Finish: Glod Irridite

3. Ends: Closed and Ground

4. Total Coils: 10.000

5. Sugg. Max. Deflection: 0.660 (in) 6. Sugg. Max. Load : 2.300 (lbs)

7. All Drawing Dimensions are in Inches [mm]

SCALE

2.667

11772

COMPONENT

**COMPRESSION SPRINGS** 

UNIT

**SPRINGS** 

INCH [mm]