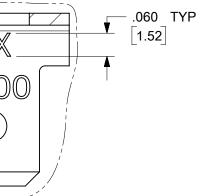

| 10                                                           | 9                | 8                     |             | 7              | 6                                                              | 5                                                                                    |                                       | 4                                                                                                                                                                                                                                                                                                                                                         |                                                                 |
|--------------------------------------------------------------|------------------|-----------------------|-------------|----------------|----------------------------------------------------------------|--------------------------------------------------------------------------------------|---------------------------------------|-----------------------------------------------------------------------------------------------------------------------------------------------------------------------------------------------------------------------------------------------------------------------------------------------------------------------------------------------------------|-----------------------------------------------------------------|
| MATERIAL NO.                                                 | ENGINEERING NO.  | DESCRIPTION           | MATERIAL    | FINISH         |                                                                |                                                                                      | I                                     |                                                                                                                                                                                                                                                                                                                                                           | -                                                               |
| 380020441                                                    | 2612             | TERMINAL, FAST TAB, V | RVR BRASS   | TIN PLATE      |                                                                |                                                                                      |                                       |                                                                                                                                                                                                                                                                                                                                                           |                                                                 |
| F<br>E<br>[10.29                                             | Ø .197<br>[5.00] |                       |             |                | 10°<br>DETAIL Z<br>SCALE 8:                                    | <ul> <li>018 (2 PLCS)</li> <li>[0.46]</li> <li>.031 STOCK</li> <li>[0.79]</li> </ul> |                                       |                                                                                                                                                                                                                                                                                                                                                           |                                                                 |
| D                                                            |                  |                       |             |                |                                                                |                                                                                      |                                       |                                                                                                                                                                                                                                                                                                                                                           |                                                                 |
| C [11.4]<br>R .015 M.<br>[0.38]<br>(2 PLCS.)<br>B            | [9               |                       | EE DETAIL Z | .156<br>[3.96] | 250<br>[6.35]<br>(<br>45° T<br>Ø.0<br>[2<br>0.38]<br>(4 PLCS.) | 80 (2 HOLES)<br>.03]                                                                 | .025<br>[0.63]<br>.050 –<br>[1.26]    |                                                                                                                                                                                                                                                                                                                                                           | 260<br>0                                                        |
|                                                              |                  |                       |             | 7              |                                                                | F                                                                                    | DIM<br>ir<br>3 F<br>2 F<br>1 F<br>0 F | PLACES         ±         0.038         ±         0.00           PLACES         ±         0.13         ±         0.01           PLACES         ±         0.3         ±            PLACES         ±         0.3         ±            ORACES         ±         ±             DRAFTWHER APPLICABLE<br>MINISTREMAIN<br>WITHIN DIMENSIONS         ±         2.0 | CURRENT R<br>5 EC NO: 5 DRWN: 1 CHK'D: APPR: 1 INITIAL RI DRWN: |
| FORMAT: IN-master-th prob<br>REVISION: D<br>DATE: 2020/01/14 | 9                | 8                     |             | 7              | 6                                                              | 5                                                                                    |                                       | 4                                                                                                                                                                                                                                                                                                                                                         |                                                                 |