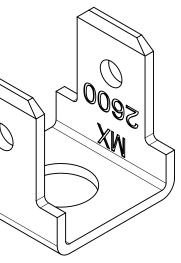

| 10                                                           | 9                | 8                     |             | 7              | 6                                                              | 5                                                                                    |                                       | 4                                                                                                                                                                                                                                                                                                                                                         |                                                                 |
|--------------------------------------------------------------|------------------|-----------------------|-------------|----------------|----------------------------------------------------------------|--------------------------------------------------------------------------------------|---------------------------------------|-----------------------------------------------------------------------------------------------------------------------------------------------------------------------------------------------------------------------------------------------------------------------------------------------------------------------------------------------------------|-----------------------------------------------------------------|
| MATERIAL NO.                                                 | ENGINEERING NO.  | DESCRIPTION           | MATERIAL    | FINISH         |                                                                |                                                                                      | I                                     |                                                                                                                                                                                                                                                                                                                                                           | -                                                               |
| 380020441                                                    | 2612             | TERMINAL, FAST TAB, V | RVR BRASS   | TIN PLATE      |                                                                |                                                                                      |                                       |                                                                                                                                                                                                                                                                                                                                                           |                                                                 |
| F<br>E<br>[10.29                                             | Ø .197<br>[5.00] |                       |             |                | 10°<br>DETAIL Z<br>SCALE 8:                                    | <ul> <li>018 (2 PLCS)</li> <li>[0.46]</li> <li>.031 STOCK</li> <li>[0.79]</li> </ul> |                                       |                                                                                                                                                                                                                                                                                                                                                           |                                                                 |
| D                                                            |                  |                       |             |                |                                                                |                                                                                      |                                       |                                                                                                                                                                                                                                                                                                                                                           |                                                                 |
| C [11.4]<br>R .015 M.<br>[0.38]<br>(2 PLCS.)<br>B            | [9               |                       | EE DETAIL Z | .156<br>[3.96] | 250<br>[6.35]<br>(<br>45° T<br>Ø.0<br>[2<br>0.38]<br>(4 PLCS.) | 80 (2 HOLES)<br>.03]                                                                 | .025<br>[0.63]<br>.050 –<br>[1.26]    |                                                                                                                                                                                                                                                                                                                                                           | 260<br>0                                                        |
|                                                              |                  |                       |             | 7              |                                                                | F                                                                                    | DIM<br>ir<br>3 F<br>2 F<br>1 F<br>0 F | PLACES         ±         0.038         ±         0.00           PLACES         ±         0.13         ±         0.01           PLACES         ±         0.3         ±            PLACES         ±         0.3         ±            ORACES         ±         ±             DRAFTWHER APPLICABLE<br>MINISTREMAIN<br>WITHIN DIMENSIONS         ±         2.0 | CURRENT R<br>5 EC NO: 5 DRWN: 1 CHK'D: APPR: 1 INITIAL RI DRWN: |
| FORMAT: IN-master-th prob<br>REVISION: D<br>DATE: 2020/01/14 | 9                | 8                     |             | 7              | 6                                                              | 5                                                                                    |                                       | 4                                                                                                                                                                                                                                                                                                                                                         |                                                                 |