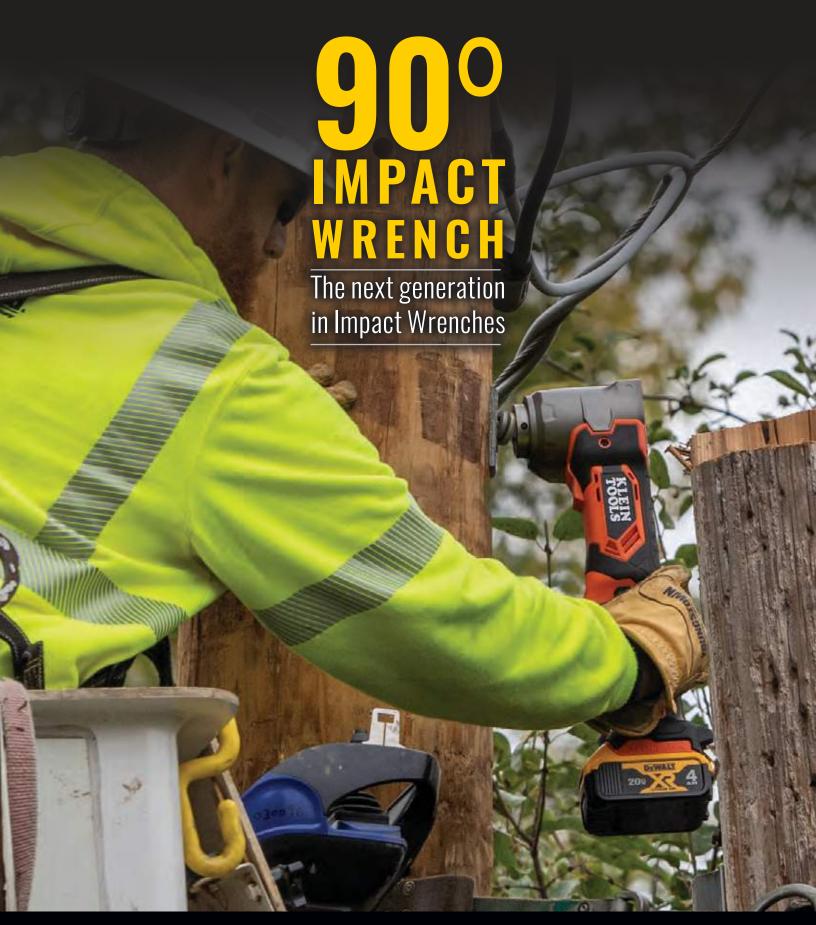

## TAKING INNOVATION TO NEW HEIGHTS

Engineered and designed by Klein Tools in the USA, the 90° Impact Wrench provides a better, more ergonomic way to fasten in the field. The right angle allows the user to reach around a utility pole easier for better access with less fatigue.