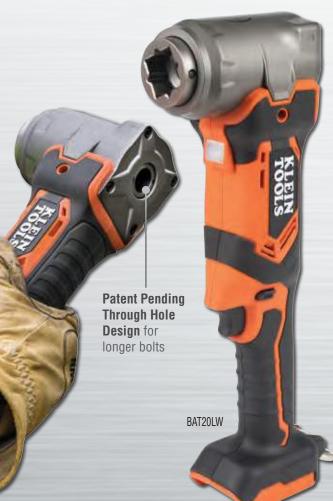

## 90° IMPACT WRENCH ENGINEERED AND DESIGNED BY KLEIN TOOLS IN THE USA

## TAKING INNOVATION TO NEW HEIGHTS

Engineered and designed by Klein Tools in the USA, the 90° Impact Wrench provides a better, more ergonomic way to fasten in the field. The right angle allows the user to reach around a utility pole easier for better access with less fatigue.

- Up to 300 foot pounds of max torque for driving fasteners into wood, metal and concrete
- 0-1800 RPM variable speed trigger for better control
- Work light illuminates darker spaces
- Insertable socket designed for commonly used 3/4" and 13/16" bolt sizes (BAT20LWS)
- 7/16" Quick Connect Adapter works with drill bits, sockets and other accessories for added versatility (BAT20LWA)