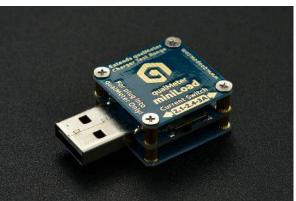

## USB Cable and Charger Tester – qualMeter miniLoad SKU:FIT0518

## **INTRODUCTION**

qualMeter miniLoad is specially designed for extending the qualMeter Basic's charger output testing range. When plugging miniLoad into qualMeter Basic it provides the ability to allow qualMeter Basic to test 2.1/2.4/3A output of the regular USB charger. Simply use the switch to toggle between 2.1A, 2.4A and 3A.