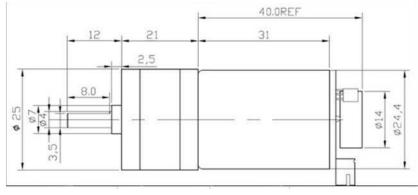

Dimension

Stall Torque: 10kg·cm Stall Current: 3.2A

Hall Resolution: Hall Resolution 11x Precision Reduction Ratio 34.02 = 341.2PPR

Dimension: 52 \* Φ24.4 mm / 2.05 \* Φ0.96inches

Weight: 96g