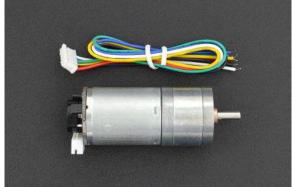

## **SHIPPING LIST**

Metal DC Geared Motor w/Encoder - 6V 210RPM 10Kg.cm x1 JST 6-Pin cable x1