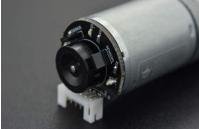

## **INTRODUCTION**

This is a metal geared DC motor w/Encoder. It is a 6V motor with a 34:1 metal gearbox and an integrated quadrature encoder that provides a resolution of 11 counts per revolution of the motor shaft, which corresponds to 341.2 counts per revolution of the gearbox's output shaft.

These units have an 8 mm length, 4 mm-diameter D-shaped output shaft. This motor is intended for use at 6V, though the motor can begin rotating at voltages as low as 1V. This motor is an ideal option for your mobile robot project.