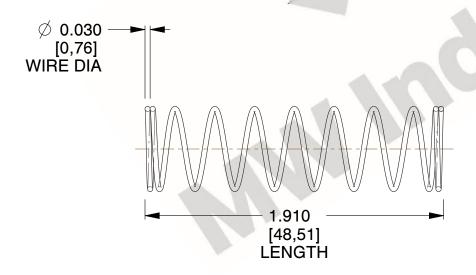

## **NOTES:**

1. Material: Music Wire 2. Finish: Glod Irridite

3. Ends: Closed

4. Total Coils: 10.000

5. Sugg. Max. Deflection: 1.500 (in) 6. Sugg. Max. Load: 2.300 (lbs)

7. All Drawing Dimensions are in Inches [mm]