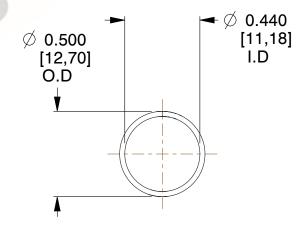

## **NOTES:**

1. Material: Music Wire 2. Finish: Glod Irridite

3. Ends: Closed

4. Total Coils: 10.000

5. Sugg. Max. Deflection: 1.500 (in) 6. Sugg. Max. Load: 2.300 (lbs)

7. All Drawing Dimensions are in Inches [mm]