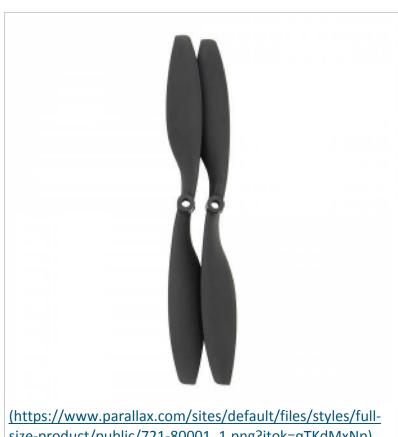

# Propeller 10 x 4.5 Pusher

size-product/public/721-80001\_1.png?itok=qTKdMxNp)

Product ID: **721-80001** 

#### Overview

The electric pusher propeller is a clockwise (CW) rotating RC propeller. These propellers are intended for use on airplanes or multicopters where a CW rotating propeller may be desirable. The carbon composite material is both stiffer and stronger than glass filled nylon. The additional stiffness is beneficial to control vibration resonance response.