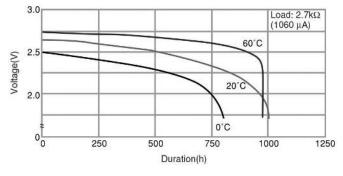

## CR2477

# LITHIUM MANGANESE DIOXIDE



#### **Features & Benefits**

- · Good pulse capability
- High discharge characteristics
- Stable voltage level during discharge
- Long-term reliability

### **Specifications**

Nominal Capacity: 1000 mAh

Nominal Voltage: 3V

Weight: 10.5g

Operating Temperature: -30°C - +60°C

#### **Dimensions**



### **Temperature Characteristics**



## Operating Voltage vs. Load Resistance (voltage at 50% discharge depth)



#### **Capacity vs. Load Resistance**



## **AWARNING**

Serious harm in as little as 2-hours if swallowed. **KEEP AWAY FROM CHILDREN.** Seek immediate medical help if swallowed. Have the doctor call the poison center at 1-(800) 498 8666 for US and Canada.

International: 303-389-1300

Product manufacturers should design their products to meet the safety requirements of Annex I of UL60065 or equivalent standards.

For more information on how Panasonic can assist you with your battery power solution needs call **877-726-2228**, visit **www.na.industrial.panasonic.com/products/batteries** or e-mail **oembatteries@us.panasonic.com**.

The data in this document is for descriptive purposes only and is not intended t