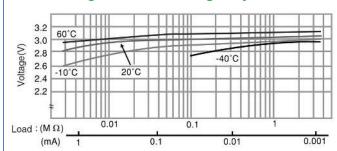

## CR2477

# LITHIUM MANGANESE DIOXIDE



#### **Features & Benefits**

- · Good pulse capability
- High discharge characteristics
- Stable voltage level during discharge
- Long-term reliability

### **Specifications**

Nominal Capacity: 1000 mAh

Nominal Voltage: 3V

Weight: 10.5g

Operating Temperature: -30°C - +60°C

#### **Dimensions**



### **Temperature Characteristics**



## Operating Voltage vs. Load Resistance (voltage at 50% discharge depth)



#### **Capacity vs. Load Resistance**



## **AWARNING**

Serious harm in as little as 2-hours if swallowed. **KEEP AWAY FROM CHILDREN.** Seek immediate medical help if swallowed. Have the doctor call the poison center at 1-(800) 498 8666 for US and Canada.

International: 303-389-1300

Product manufacturers should design their products to meet the safety requirements of Annex I of UL60065 or equivalent standards.

For more information on how Panasonic can assist you with your battery power solution needs call **877-726-2228**, visit **www.na.industrial.panasonic.com/products/batteries** or e-mail **oembatteries@us.panasonic.com**.

The data in this document is for descriptive purposes only and is not intended to make or imply any quarantee or warranty.