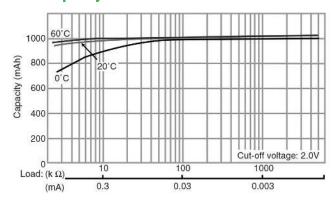

## CR2477

# LITHIUM MANGANESE DIOXIDE



#### **Features & Benefits**

- · Good pulse capability
- High discharge characteristics
- Stable voltage level during discharge
- Long-term reliability

### **Specifications**

Nominal Capacity: 1000 mAh

Nominal Voltage: 3V

Weight: 10.5g

Operating Temperature: -30°C - +60°C

#### **Dimensions**



### **Temperature Characteristics**



## Operating Voltage vs. Load Resistance (voltage at 50% discharge depth)



#### **Capacity vs. Load Resistance**



## **AWARNING**

Serious harm in as little as 2-hours if swallowed. **KEEP AWAY FROM CHILDREN.** Seek immediate medical help if swallowed. Have the doctor call the poison center at 1-(800) 498 8666 for US and Canada.

International: 303-389-1300

Product manufacturers should design their products to meet the safety requirements of Annex I of UL60065 or equivalent standards.

For more information on how Panasonic can assist you with your battery power solution needs call **877-726-2228**, visit **www.na.industrial.panasonic.com/products/batteries** or e-mail **oembatteries@us.panasonic.com**.

The data in this document is for descriptive purposes only and is not intended to make or imply any quarantee or warranty.