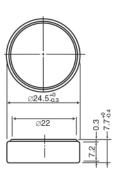

## CR2477

# LITHIUM MANGANESE DIOXIDE



#### **Features & Benefits**

- · Good pulse capability
- High discharge characteristics
- Stable voltage level during discharge
- Long-term reliability

### **Specifications**

Nominal Capacity: 1000 mAh

Nominal Voltage: 3V

Weight: 10.5g

Operating Temperature: -30°C - +60°C

#### **Dimensions**



### **Temperature Characteristics**



## Operating Voltage vs. Load Resistance (voltage at 50% discharge depth)



#### **Capacity vs. Load Resistance**



## **AWARNING**

Serious harm in as little as 2-hours if swallowed. **KEEP AWAY FROM CHILDREN.** Seek immediate medical help if swallowed. Have the doctor call the poison center at 1-(800) 498 8666 for US and Canada.

International: 303-389-1300

Product manufacturers should design their products to meet the safety requirements of Annex I of UL60065 or equivalent standards.

For more information on how Panasonic can assist you with your battery power solution needs call **877-726-2228**, visit **www.na.industrial.panasonic.com/products/batteries** or e-mail **oembatteries@us.panasonic.com**.

The data in this document is for descript