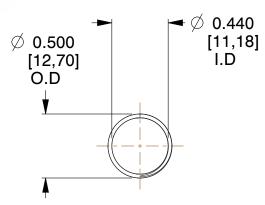

## **NOTES:**

1. Material: Music Wire 2. Finish: Glod Irridite

3. Ends: Closed and Ground

4. Total Coils: 10.000

5. Sugg. Max. Deflection: 0.730 (in) 6. Sugg. Max. Load: 2.300 (lbs)

7. All Drawing Dimensions are in Inches [mm]