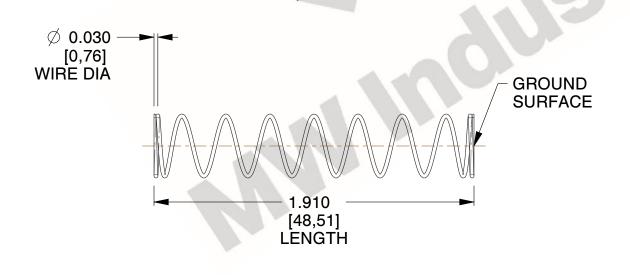

## **NOTES:**

1. Material: Music Wire 2. Finish: Glod Irridite

3. Ends: Closed and Ground

4. Total Coils: 10.000

5. Sugg. Max. Deflection: 0.730 (in) 6. Sugg. Max. Load: 2.300 (lbs)

7. All Drawing Dimensions are in Inches [mm]