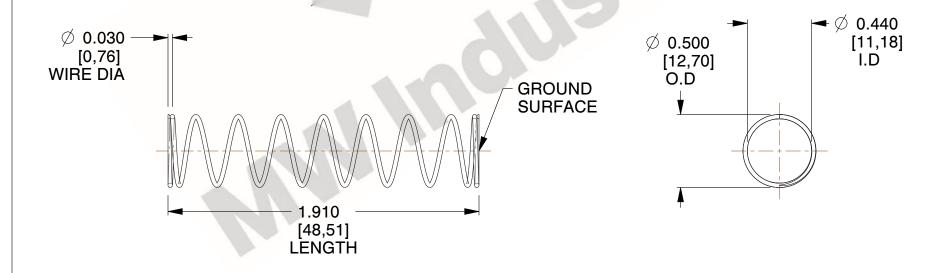

## **NOTES:**

1. Material : Stainless Steel

2. Finish: Glod Irridite

3. Ends: Closed and Ground

4. Total Coils: 10.000

5. Sugg. Max. Deflection: 1.100 (in)6. Sugg. Max. Load: 2.300 (lbs)

7. All Drawing Dimensions are in Inches [mm]

SCALE

1.521

COMPONENT SPRINGS

11772

COMPRESSION SPRINGS

UNIT
INCH [mm]
SHEET