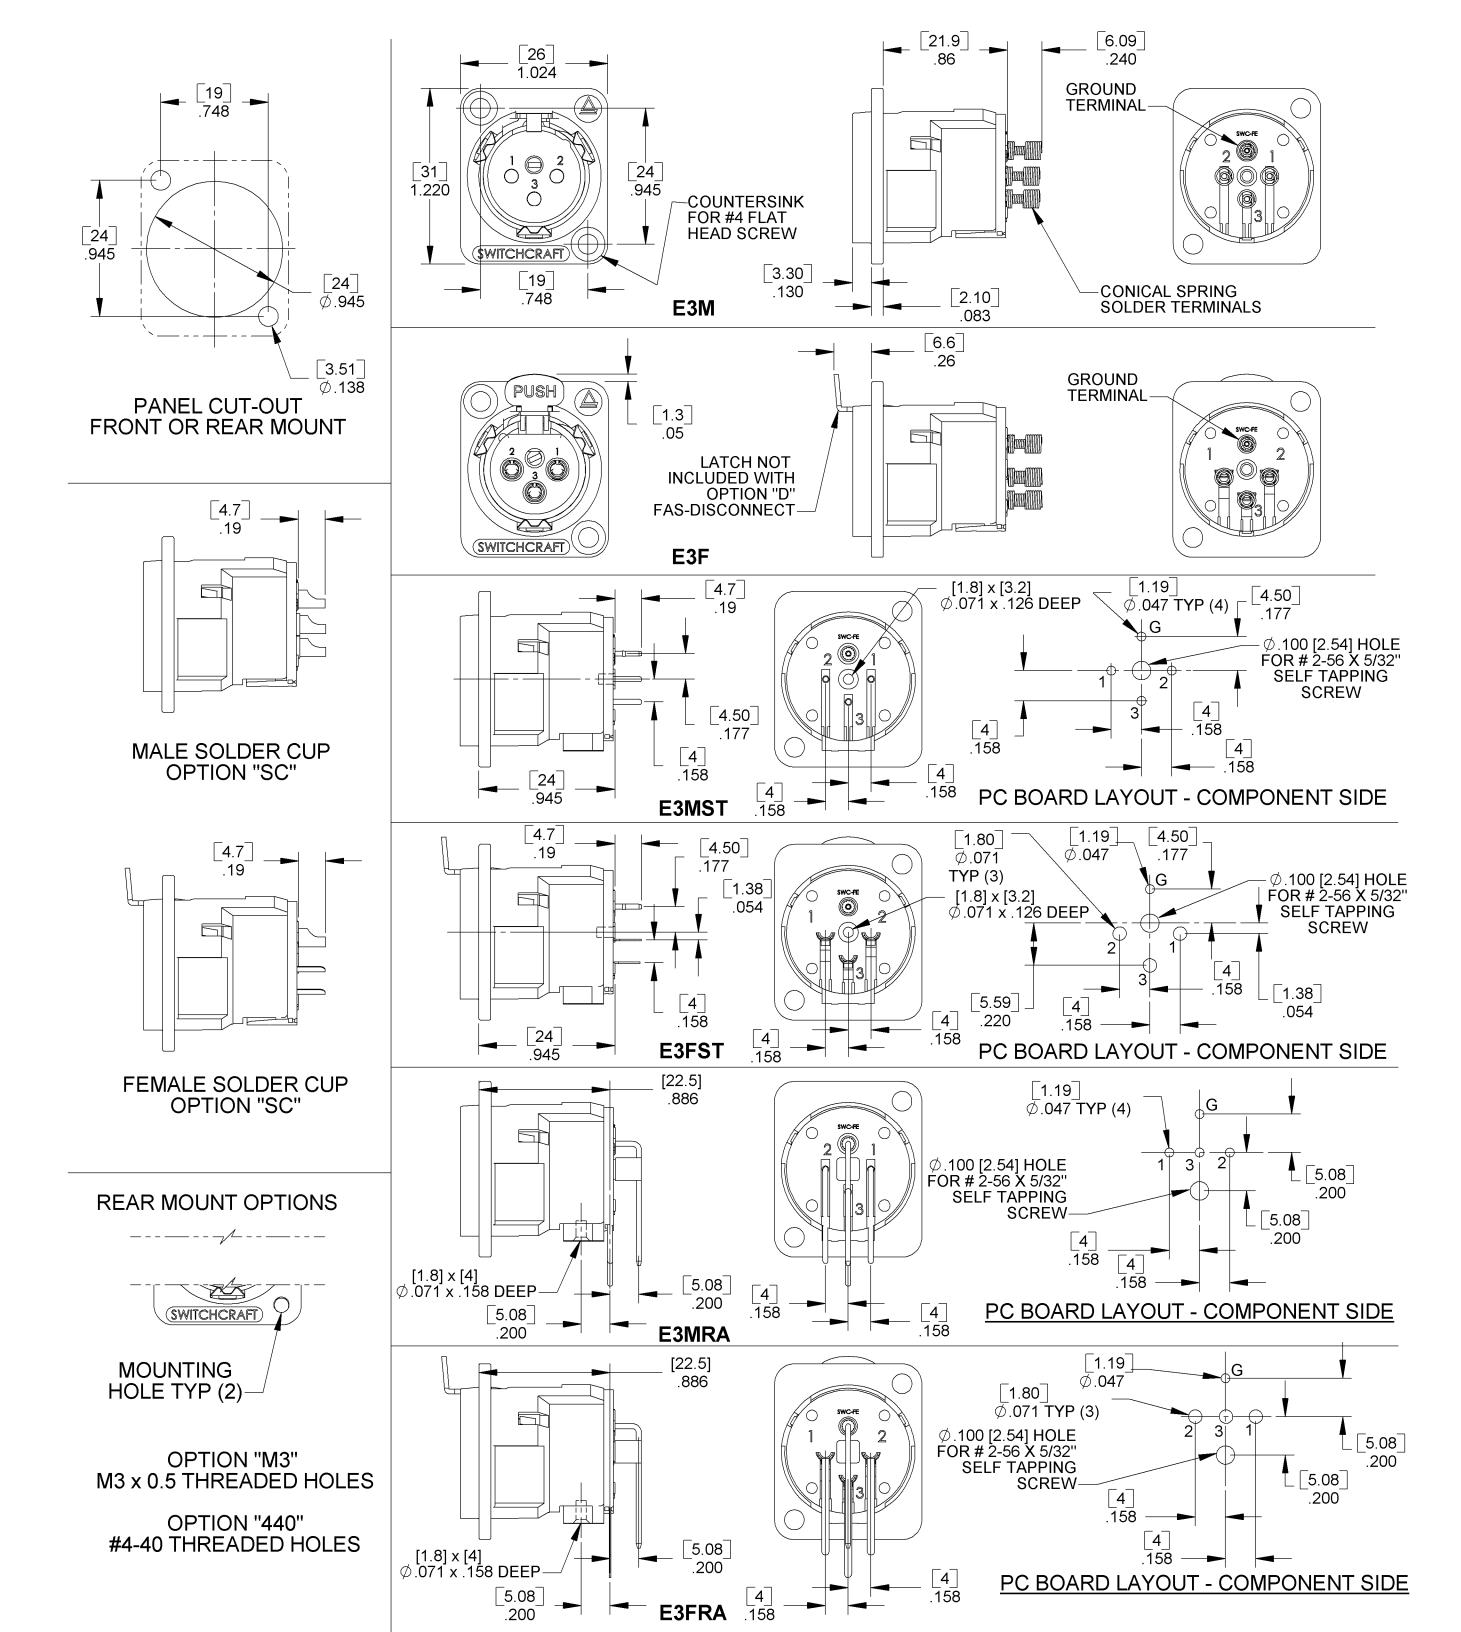

# Switchcraft, Inc. E Series

[2.36] x [4] Ø.093 x .158 DEEP

.200

[20.32]

[1.19]

Ø.047 TYP (4)

Switchcraft, Inc. **E** Series

# Switchcraft, Inc. E Series