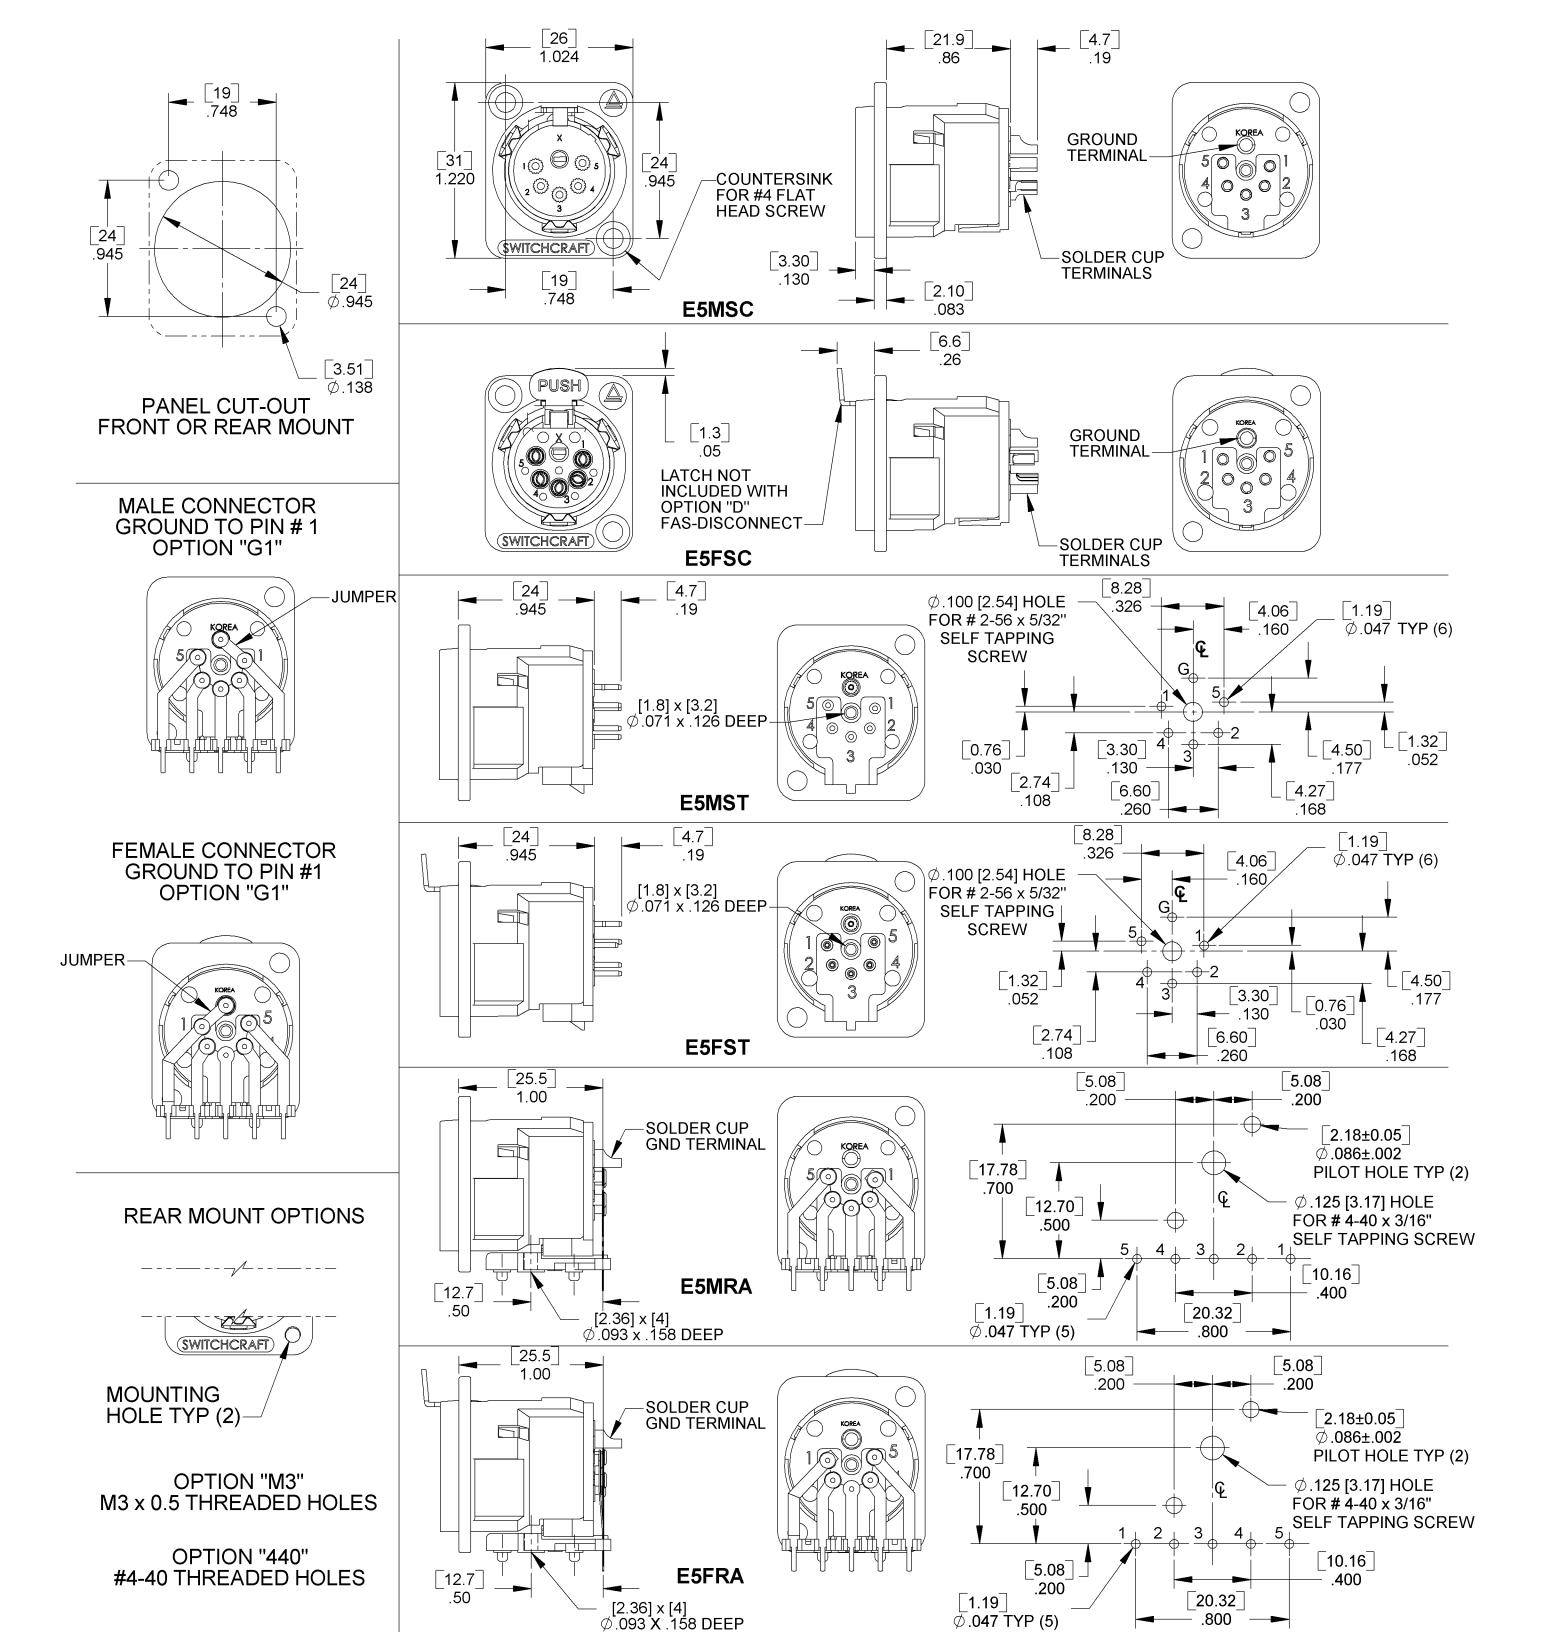

# Switchcraft, Inc. E Series

[2.36] x [4] Ø.093 x .158 DEEP

.200

[20.32]

[1.19]

Ø.047 TYP (4)

Switchcraft, Inc. **E** Series

# Switchcraft, Inc. E Series