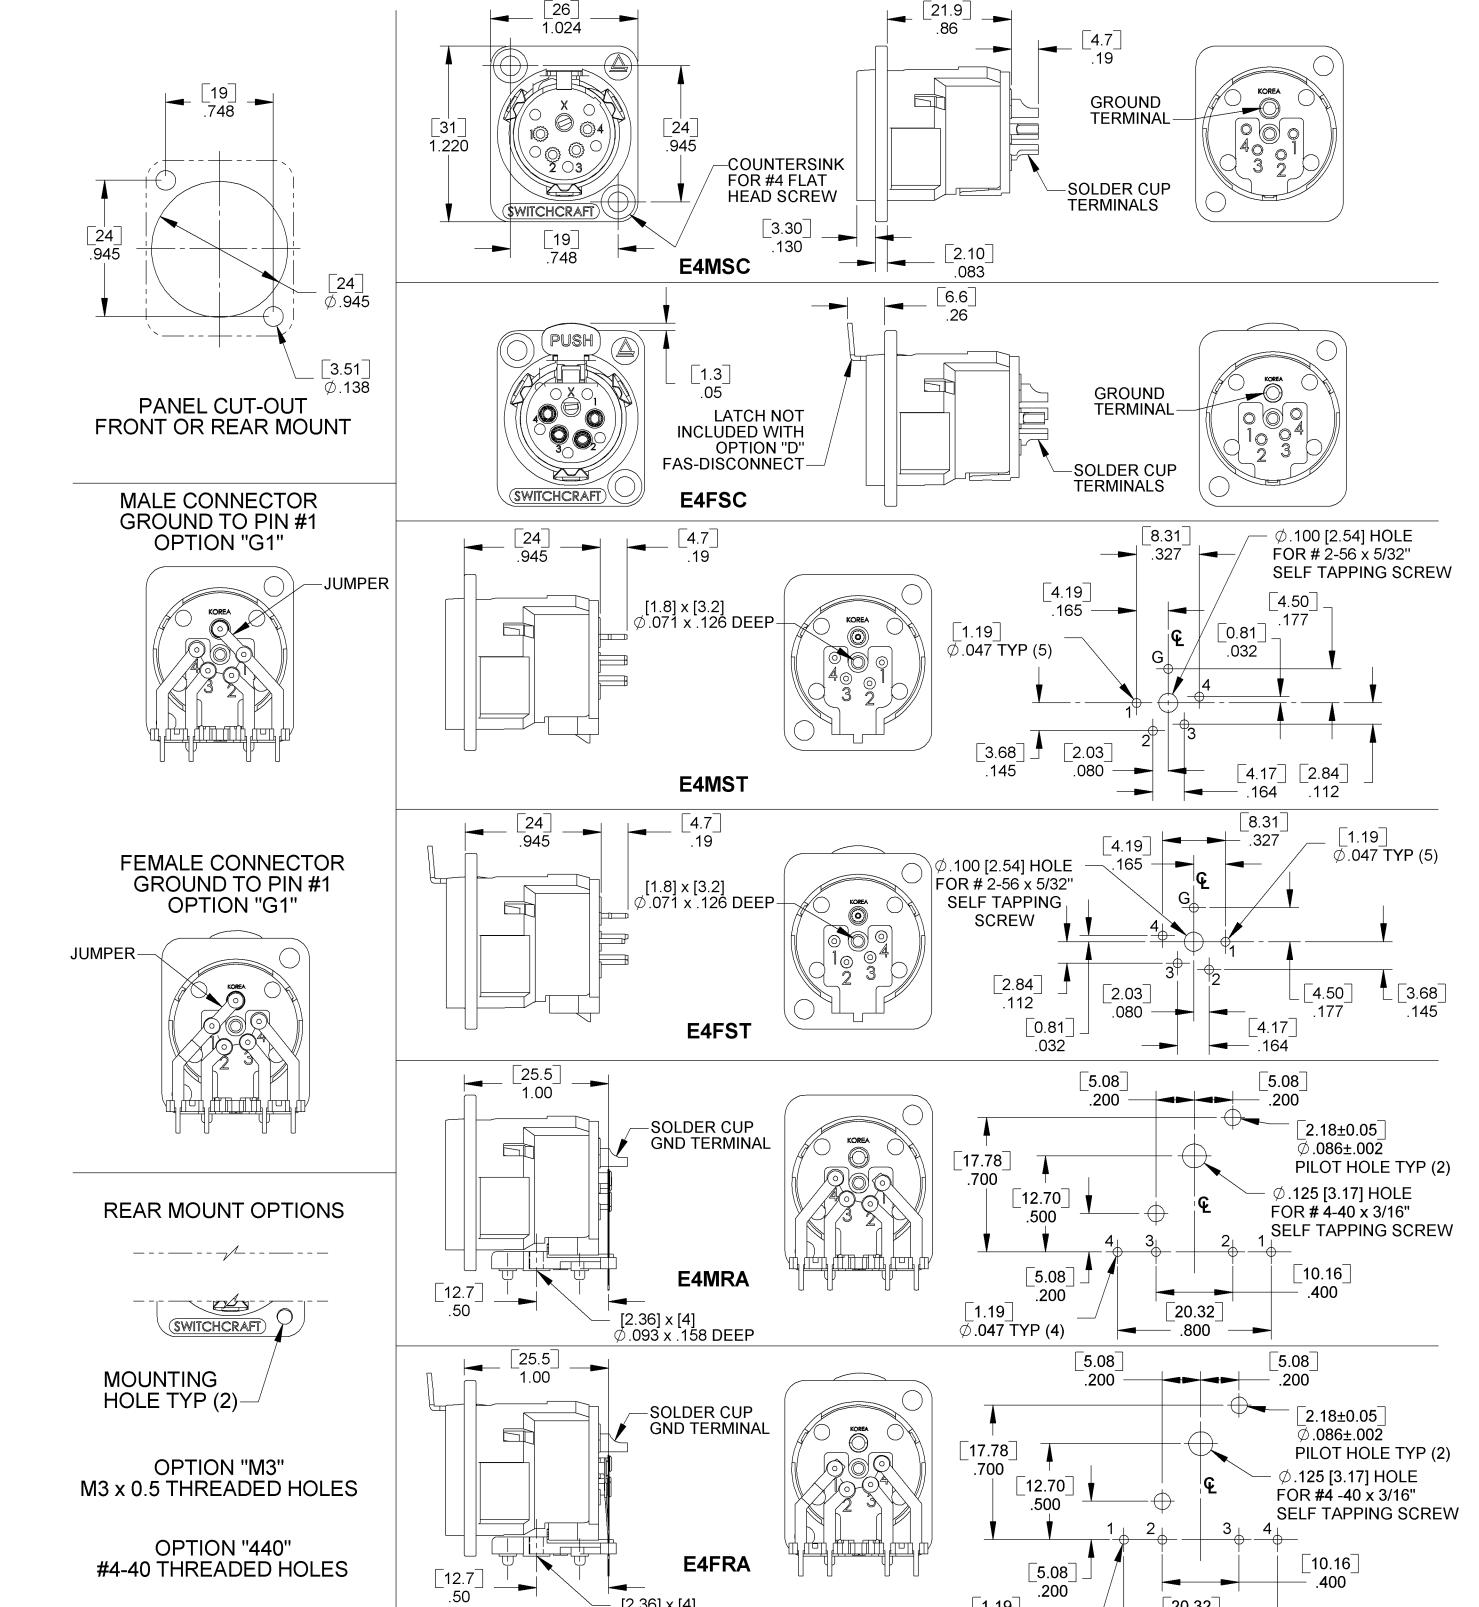

# Switchcraft, Inc. E Series

[2.36] x [4] Ø.093 x .158 DEEP

.200

[20.32]

[1.19]

Ø.047 TYP (4)

Switchcraft, Inc. **E** Series

# Switchcraft, Inc. E Series