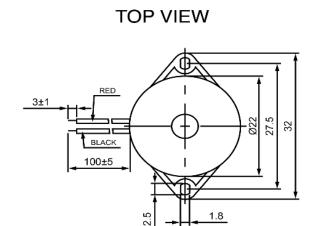

| Spe                   | ecifications |       | Notes                       |                 | Revision History          |             |            |            |             |            |  |
|-----------------------|--------------|-------|-----------------------------|-----------------|---------------------------|-------------|------------|------------|-------------|------------|--|
| Description           | Value        | Unit  |                             |                 | Version                   | Description |            |            | Date        | Approved   |  |
| Technology            | Piezo        |       | 1) All dimensions are in mm | 1               | Released from Engineering |             |            | 10/21/2013 | J.S         |            |  |
| Resonant Frequency    | 4,500        | (Hz)  | 2) All parts meet RoHS      |                 |                           |             |            |            |             |            |  |
| Rated Voltage         | 12           | (V)   |                             |                 |                           |             |            |            |             |            |  |
| SPL @ 10cm            | 90           | (dBA) |                             |                 |                           |             |            |            |             |            |  |
| Tone                  | Single Tone  |       |                             |                 |                           |             |            |            |             |            |  |
| Mount Type            | Flange       |       |                             |                 |                           |             |            |            |             |            |  |
| Voltage Range         | 3~30         | (V)   |                             |                 |                           |             |            |            |             |            |  |
| Max Rated Current     | 5            | (mA)  |                             |                 |                           |             |            |            |             |            |  |
| Housing Material      | ABS          |       |                             |                 | Drawn by                  | Date        | Checked by | Date       | Approved by | Date       |  |
| Operating Temperature | -20 ~ +60    | °C    |                             |                 | A.B.                      | 10/21/2013  | C.E.       | 10/21/2013 | J.S         | 10/21/2013 |  |
| Storage Temperature   | -30 ~ +70    | °C    |                             | Piezo Indicator | =                         | IP224512-2  |            |            |             |            |  |
| Weight                | 4            | (g)   |                             | Piezo indicator | Piezo indicator           |             | 17224512-2 |            |             |            |  |