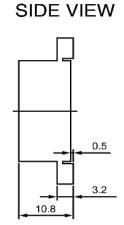

| Spe                   | ecifications |       | Notes                       |                 | Revision History          |             |            |            |             |            |  |
|-----------------------|--------------|-------|-----------------------------|-----------------|---------------------------|-------------|------------|------------|-------------|------------|--|
| Description           | Value        | Unit  |                             |                 | Version                   | Description |            |            | Date        | Approved   |  |
| Technology            | Piezo        |       | 1) All dimensions are in mm | 1               | Released from Engineering |             |            | 10/21/2013 | J.S         |            |  |
| Resonant Frequency    | 4,500        | (Hz)  | 2) All parts meet RoHS      |                 |                           |             |            |            |             |            |  |
| Rated Voltage         | 12           | (V)   |                             |                 |                           |             |            |            |             |            |  |
| SPL @ 10cm            | 90           | (dBA) |                             |                 |                           |             |            |            |             |            |  |
| Tone                  | Single Tone  |       |                             |                 |                           |             |            |            |             |            |  |
| Mount Type            | Flange       |       |                             |                 |                           |             |            |            |             |            |  |
| Voltage Range         | 3~30         | (V)   |                             |                 |                           |             |            |            |             |            |  |
| Max Rated Current     | 5            | (mA)  |                             |                 |                           |             |            |            |             |            |  |
| Housing Material      | ABS          |       |                             |                 | Drawn by                  | Date        | Checked by | Date       | Approved by | Date       |  |
| Operating Temperature | -20 ~ +60    | °C    |                             |                 | A.B.                      | 10/21/2013  | C.E.       | 10/21/2013 | J.S         | 10/21/2013 |  |
| Storage Temperature   | -30 ~ +70    | °C    |                             | Piezo Indicator | =                         | IP224512-2  |            |            |             |            |  |
| Weight                | 4            | (g)   |                             | Piezo indicator | Piezo indicator           |             | 17224512-2 |            |             |            |  |