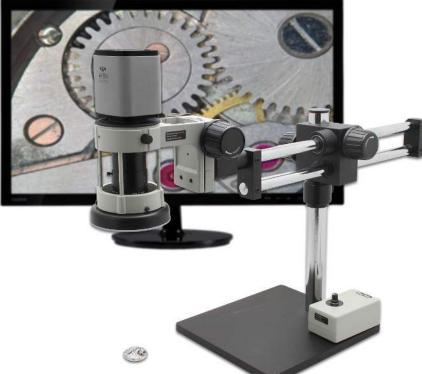

# **Mighty Cam ES**

#### [7x-70x] w/ Macro Lens & Double Arm Boom Stand

High Definition 1080p inspection system with a 22" monitor offering superb image quality. **Provides a magnification range of 7x to 70x with a 6" working distance.** You can operate this system with or without a PC. Without a PC, the camera connects directly to the included HDMI monitor. View and record images using the included on screen tools. Images & videos can be saved to the included SD card. Connect the camera to a PC to utilize more advanced features in the included software.

### **Features**

- Camera features HDMI and USB outputs
- Inspect directly on an HD monitor or from a computer
- Advanced imaging/measurement software included
- 7x 70x Magnification at a 6 inch working distance
- Double Arm Boom Stand provides smooth horizontal movement across the object being viewed
- LED Ring Light is built into the focus mount to ensure that it is secure and will not come loose

| Mighty Cam<br>ES     | Macro<br>Lens         | Double Arm<br>Boom Stand | Focus Mount<br>w/ Built in LED<br>Ring Light |
|----------------------|-----------------------|--------------------------|----------------------------------------------|
| HDMI/USB Camera      | 7x - 70x              | Provides smooth          | Ensures ring light                           |
| designed for quick & | Magnification at a 6" | horizontal               | is secure and won't                          |
| accurate inspection  | working distance      | movement                 | come loose                                   |