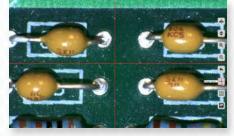

**Excellent Color Reproduction** 

USB Mode- Advanced Imaging/ Measurement Software Included

HDMI Mode: Image/Video Capture, On-Screen Tools (No PC required)