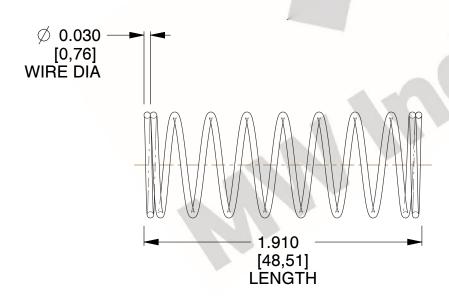

## **NOTES:**

1. Material : Spring Steel 2. Finish: Glod Irridite

3. Ends: Closed

4. Total Coils: 10.000

5. Sugg. Max. Deflection: 1.000 (in) 6. Sugg. Max. Load: 2.300 (lbs)

7. All Drawing Dimensions are in Inches [mm]