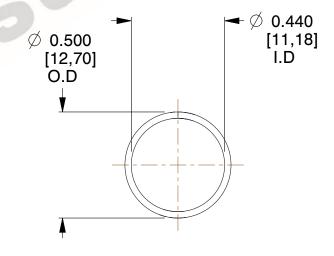

## **NOTES:**

1. Material : Spring Steel 2. Finish: Glod Irridite

3. Ends: Closed

4. Total Coils: 10.000

5. Sugg. Max. Deflection: 1.000 (in) 6. Sugg. Max. Load: 2.300 (lbs)

7. All Drawing Dimensions are in Inches [mm]