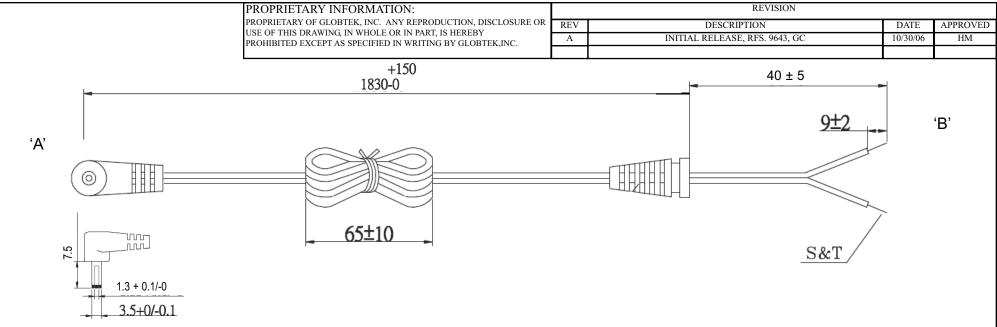

## **GENERAL SPECIFICATIONS:**

VOLTAGE: 300 V TEMPERATURE: 105°C CABLE TYPE / SIZE: FLAT, SPT-1, 18 AWG X 2C CABLE JACKET COLOR: BLACK OVERALL LENGTH (L): 1830 ± 100 mm END 'A' TERMINATION: RIGHT ANGLE FEMALE BARREL 3.5 x 1.3 x 7.5 mm LOCKING NOTCH END 'B' TERMINATION: STRIP & TIN APPROVALS CABLE: UL, CSA or cUL APPROVALS CONNECTOR: N/A