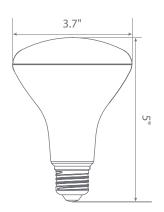

ight bulbs. Enjoy features such as: Instant on, dimming options, energy efficient, 90+CRI, and damp rated.









Estimated Energy Cost:

\$1.08 per year









## Specifications

| Input Power | Input Voltage | Lumen Output | Beam Angle | Center Beam | ССТ    |
|-------------|---------------|--------------|------------|-------------|--------|
| 9 W         | 120V/60Hz     | 810 lm       | 110°       | N/A         | 4000 K |

| CRI | Luminous Efficacy | Power Factor | Input Current | Base/Cap | Lamp Lifespan |
|-----|-------------------|--------------|---------------|----------|---------------|
| 90  | 90 lm/W           | 0.9          | 0.09 A        | E26      | 25,000 Hrs.   |

#### **Product Features**



Dimmable



**Energy Efficient** 



Damp Rated

#### **Product Dimensions**



### **Product Photometric Data**