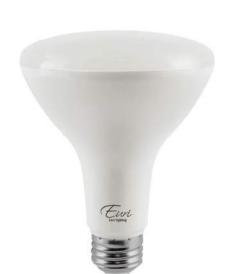

# **LED** EB30-9W5040*cec*

Bulb Class: BR30

# Product Description

**LED** EB30-9W5040cec delivers superior brightness, valuable energy savings, long lasting performance and true color perception. This BR30 LED flood bulb is ideal for ambient lighting due to its uniform \*Bright white light (4000K) and replaces conventional 65 Watt incandescent light bulbs. Enjoy features such as: Instant on, dimming options, energy efficient, 90+CRI, and damp rated.