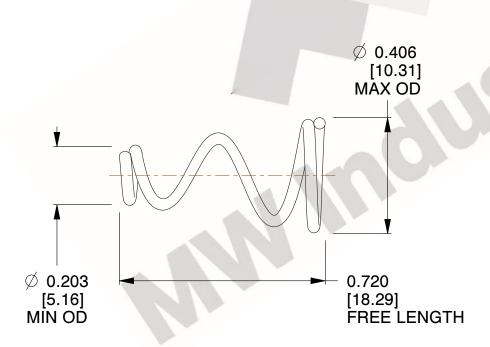

## **NOTES:**

1. Material: Stainless Steel

2. Total Coils: 3.500

3. Solid Height: 0.450 (in)

4. Finish: ZINC 5. Ends: Closed

6. All Drawing Dimensions are in Inches [mm]

**COMPONENT** 

This file and any associated information and specifications are provided for reference and evaluation purposes only, and is subject to change without notice. MW Industries makes no representations, warranties or guarantees as to the appropriateness, accuracy, completeness, or suitability for any purpose, of the file, information or specifications. You are solely responsible for the use of the file, information or specifications.

2.980

SCALE

**TA-2204CS** 

TAPERED SPRINGS

UNIT
INCH [mm]

**TAPERED SPRINGS** 

SHEET 1 of 1

www.mwcomponents.com