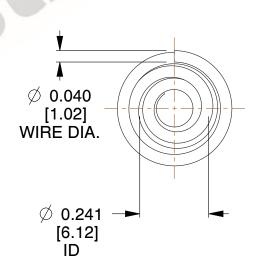

## **NOTES:**

1. Material: Stainless Steel

2. Total Coils: 3.500

3. Solid Height: 0.450 (in)

4. Finish: ZINC 5. Ends: Closed

6. All Drawing Dimensions are in Inches [mm]

**COMPONENT** 

This file and any associated information and specifications are provided for reference and evaluation purposes only, and is subject to change without notice. MW Industries makes no representations, warranties or guarantees as to the appropriateness, accuracy, completeness, or suitability for any purpose, of the file, information or specifications. You are solely responsible for the use of the file, information or specifications.

2.980

SCALE

**TA-2204CS** 

TAPERED SPRINGS

UNIT
INCH [mm]

**TAPERED SPRINGS** 

SHEET 1 of 1

www.mwcomponents.com