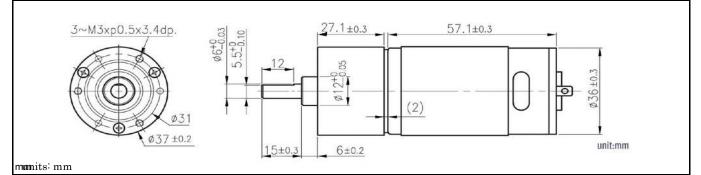

rmittent duty operation. With endless performance combinations, we have a fully tailored gear motor solution for you.



View Alternative Solutions!

| Specifications |                  |  |
|----------------|------------------|--|
| Gearhead Type: | Spur             |  |
| Motor Type:    | Carbon - Brushed |  |
| Rated Voltage: | 12V DC           |  |
| Rated Speed:   | 330 rpm          |  |
| Rated Torque:  | 2.5 kg.cm        |  |
| Rated Current: | 1.6 A            |  |

| No-Load Speed:     | 375 rpm (+/- 10%) |
|--------------------|-------------------|
| No-Load Current:   | < 300 mA          |
| Stall Torque:      | 21 kg.cm          |
| Max. Power:        | 20 W              |
| Reduction Ratio:   | 16:1              |
| Termination Style: | Terminals         |

## **Dimensions**



## **Performance Curve**





© 2022 ISL Products International Ltd. Specifications subject to change without notice.

ISL Products International Ltd. • 572 Walt Whitman Rd. ,Ste 100 • Melville, NY 11747 • T 516-937-3475 • www.islproducts.com