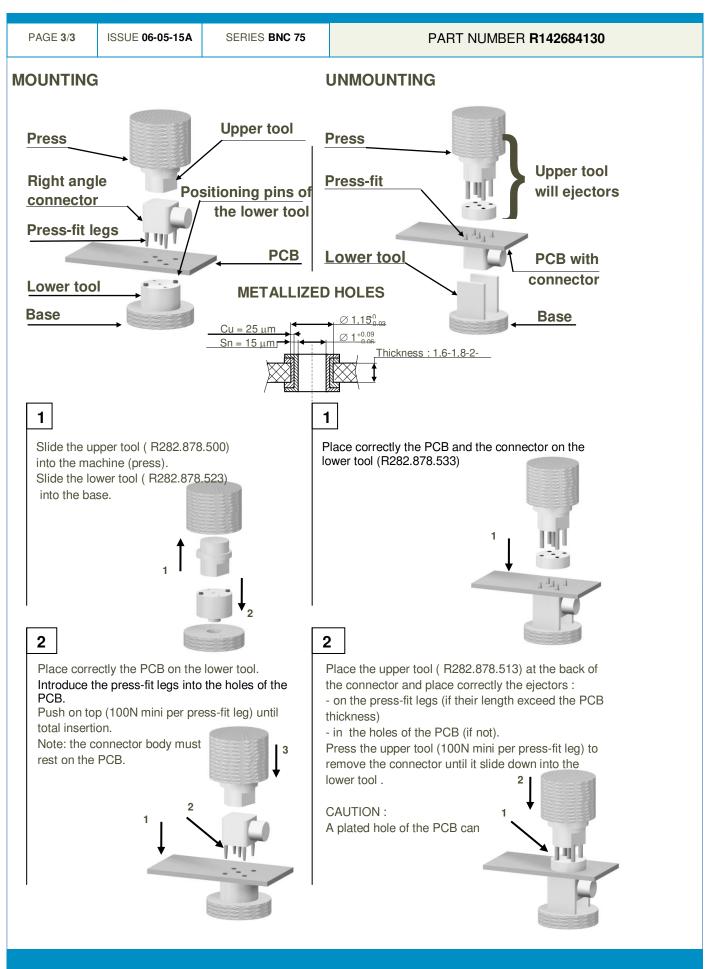

## **Technical Data Sheet**

RIGHT ANGLE FOR PCB REAR MOUNT BULKEAD RECPTACLE PRESS-FIT

Radiall 狐

This document contains proprietary information and such information shall not be disclosed to any third party for any purpose whatsoever or used for manufacturing purposes without prior written agreement from Radiall. The data defined in this document are given as an indication, in the effort to improve our products; we reserve the right to make any changes judged necessary.