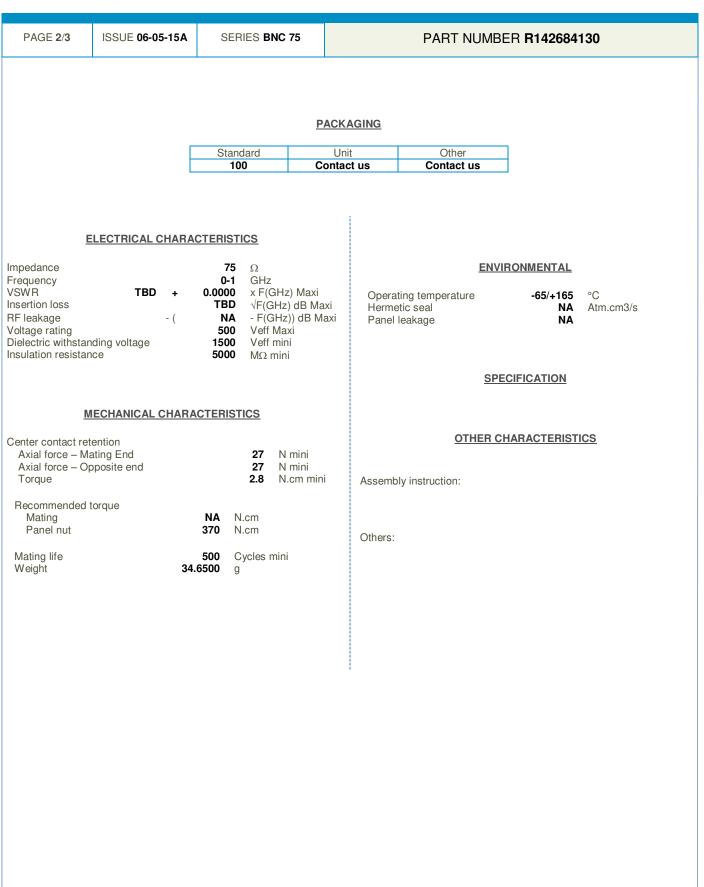

RIGHT ANGLE FOR PCB REAR MOUNT BULKEAD RECPTACLE PRESS-FIT

Radiall 🚺

This document contains proprietary information and such information shall not be disclosed to any third party for any purpose whatsoever or used for manufacturing purposes without prior written agreement from Radiall. The data defined in this document are given as an indication, in the effort to improve our products; we reserve the right to make any changes judged necessary.