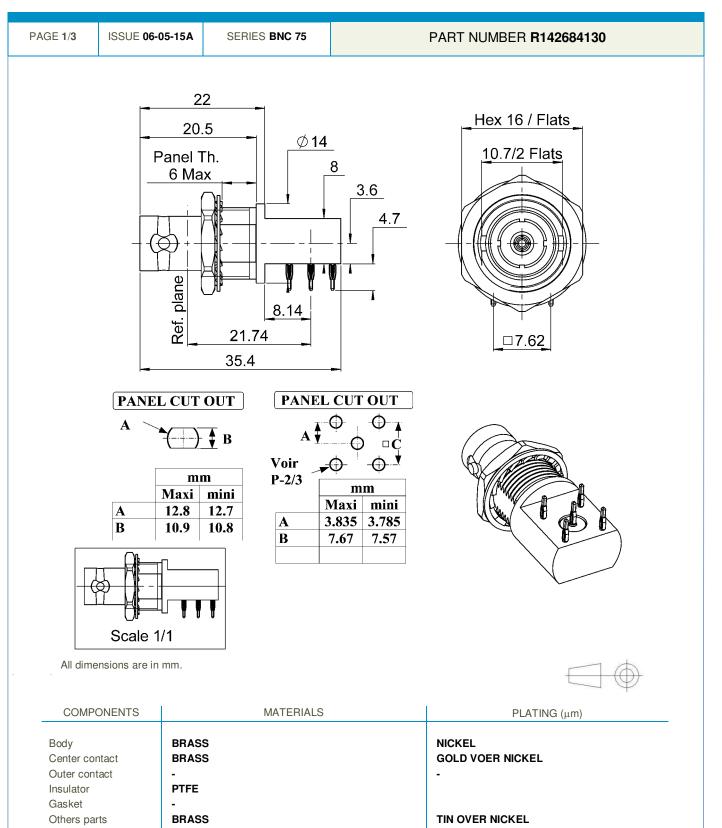

## **Technical Data Sheet**

RIGHT ANGLE FOR PCB REAR MOUNT BULKEAD RECPTACLE PRESS-FIT

Radiall 🚺

This document contains proprietary information and such information shall not be disclosed to any third party for any purpose whatsoever or used for manufacturing purposes without prior written agreement from Radiall. The data defined in this document are given as an indication, in the effort to improve our products; we reserve the right to make any changes judged necessary.