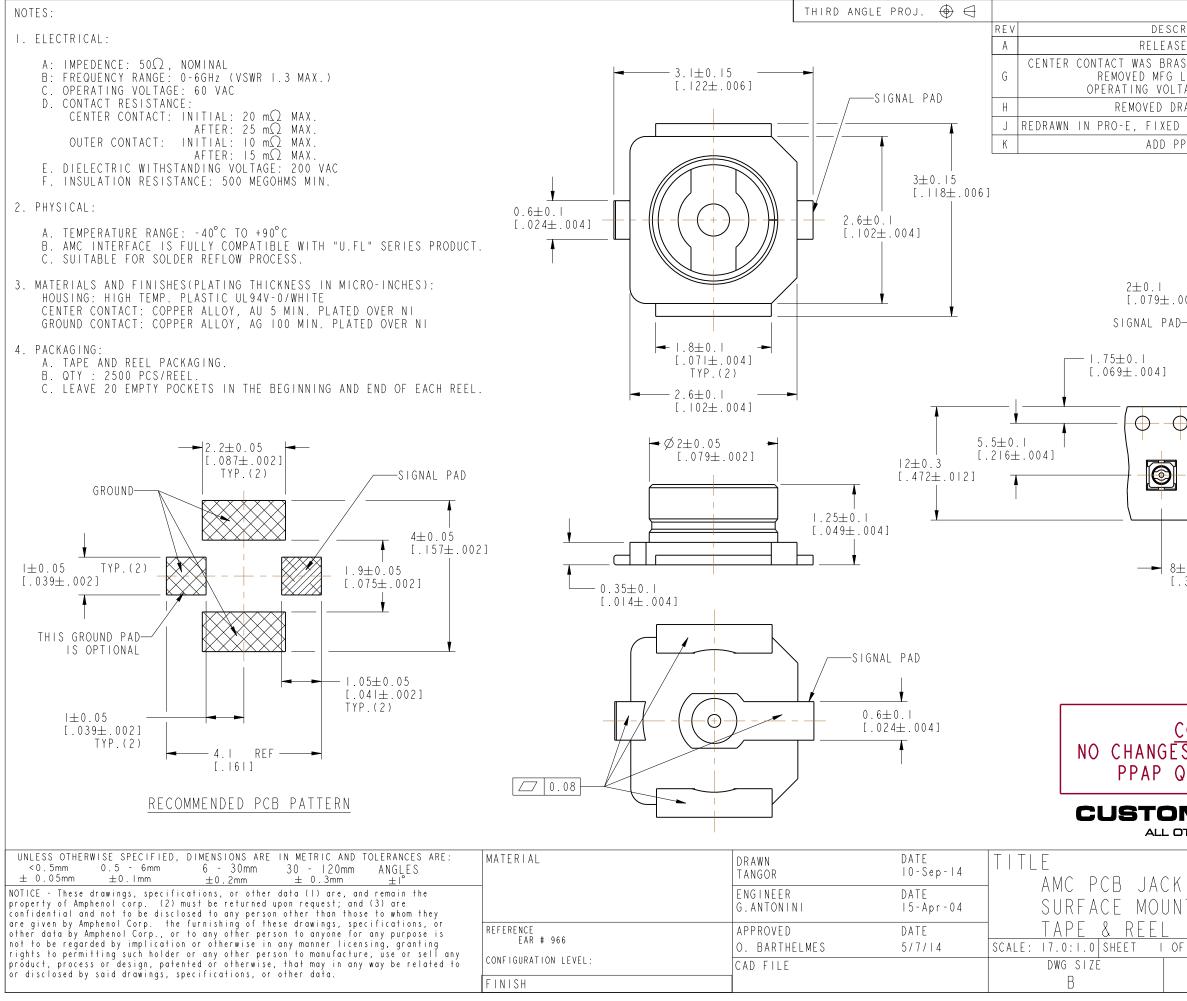

| REVISIONS<br>RIPTION DATE ECO APPR<br>E TO MFG. 5/7/04 44924 HP<br>SS. FLATNESS REQUIREMENT, 3/3/14 49763 EW<br>LOCATION STAMP, 3/3/14 49763 EW<br>DOC ERROR/RD-DMI4090501T1 10-Sep-14 50053 SH<br>PAP NOTE 2/5/16 50957 EW<br>DOL ERROR/RD-DMI4090501T1 10-Sep-14 50053 SH<br>PAP NOTE 2/5/16 50957 EW<br>DOL ERROR/RD-DMI4090501T1 10-Sep-14 50053 SH<br>PAP NOTE 2/5/16 50957 EW<br>DOL ERROR/RD-DMI4090501T1 10-Sep-14 50053 SH<br>PAP NOTE 1/57±.0041 SCALE 8.000<br>0.4<br>1.6<br>1.6<br>1.6<br>1.6<br>1.6<br>1.6<br>1.6<br>1.6                                                                                                                                                                                                                                                                                                                                                                                                                                                                                                                                                                                                                                                                                                                                                                                                                                                                                                                                                                                                                                                                                                                                                                                                                                                                                                                                                                                                                                                                                                                                                                                                                                                                                                                                                                                                                                                                                                                      |                                                                   |  |               |       |      |  |
|------------------------------------------------------------------------------------------------------------------------------------------------------------------------------------------------------------------------------------------------------------------------------------------------------------------------------------------------------------------------------------------------------------------------------------------------------------------------------------------------------------------------------------------------------------------------------------------------------------------------------------------------------------------------------------------------------------------------------------------------------------------------------------------------------------------------------------------------------------------------------------------------------------------------------------------------------------------------------------------------------------------------------------------------------------------------------------------------------------------------------------------------------------------------------------------------------------------------------------------------------------------------------------------------------------------------------------------------------------------------------------------------------------------------------------------------------------------------------------------------------------------------------------------------------------------------------------------------------------------------------------------------------------------------------------------------------------------------------------------------------------------------------------------------------------------------------------------------------------------------------------------------------------------------------------------------------------------------------------------------------------------------------------------------------------------------------------------------------------------------------------------------------------------------------------------------------------------------------------------------------------------------------------------------------------------------------------------------------------------------------------------------------------------------------------------------------------|-------------------------------------------------------------------|--|---------------|-------|------|--|
| E TO MFG. 5/7/04 44924 HP<br>SS. FLATNESS REQUIREMENT, 3/3/14 49763 EW<br>TAGE WAS 500 VRMS<br>TAWING RELICS 23-May-14 49937 EW<br>DOC ERRORVRD-DM14090501TI 10-Sep-14 50053 SH<br>PAP NOTE 2/5/16 50957 EW<br>DO41 (.157±.004) SCALE 8.000<br>0.4 (.016)<br>0.4 (.016 | REVISIONS                                                         |  |               |       |      |  |
| SS. FLATNESS REQUIREMENT,<br>LOCATION STAMP,<br>AGE WAS SOO VRMS<br>RAWING RELICS<br>23-May-14 49937 EW<br>DOC ERRORND-DMI4090501T1 10-Sep-14 50053 SH<br>PAP NOTE<br>2/5/16 50957 EW<br>DOL 1<br>0.4<br>C.016J<br>0.4<br>C.016J<br>0.4<br>C.016J<br>UNREELING DIRECTION<br>EMBOSSED CARRIER TAPE DIMENSIONS<br>CONFIGURATION CONTROL:<br>S PERMITTED TO DRAWING WITHOUT<br>DUAL IFIED CUSTOMER APPROVAL<br>SCALE 2,500<br>EMBOSSED CARRIER TAPE DIMENSIONS<br>CONFIGURATION CONTROL:<br>S PERMITTED TO DRAWING WITHOUT<br>DUAL IFIED CUSTOMER APPROVAL<br>MER OUTLINE DRAWING<br>THEP BHEETS ARE FOR INTERNAL LIBE DNLY<br>MER OUTLINE DRAWING NO. A-IJB<br>T<br>REV<br>Amphenolrf.com<br>DRAWING NO. A-IJB<br>T<br>T<br>T<br>T                                                                                                                                                                                                                                                                                                                                                                                                                                                                                                                                                                                                                                                                                                                                                                                                                                                                                                                                                                                                                                                                                                                                                                                                                                                                                                                                                                                                                                                                                                                                                                                                                                                                                                                           |                                                                   |  | DATE          | ECO   | APPR |  |
| LOCATION STAMP.<br>AGE WAS 500 VRMS<br>AGE WAS 500 VRMS<br>AGE WAS 500 VRMS<br>DOC ERRORIND-DMI4090501T1 10-Sep-14 50053 SH<br>PAP NOTE<br>2/5/16 50957 EW<br>DOU<br>DOU<br>DOU<br>DOU<br>DOU<br>DOU<br>DOU<br>D                                                                                                                                                                                                                                                                                                                                                                                                                                                                                                                                                                                                                                                                                                                                                                                                                                                                                                                                                                                                                                                                                                                                                                                                                                                                                                                                                                                                                                                                                                                                                                                                                                                                                                                                                                                                                                                                                                                                                                                                                                                                                                                                                                                                                                           |                                                                   |  | 5/7/04        | 44924 | НР   |  |
| RAWING RELICS   23-May-14   49937   EW     DOC ERROR\RD-DMI4090501TI   10-Sep-14   50053   SH     PAP NOTE   2/5/16   50957   EW     D041   4±0.1   SCALE   8.000     0.4   0.4   0.4   0.4     0.1   0.4   0.4   0.4     0.1   0.4   0.4   0.4     0.4   0.631   0.4   0.4     0.5   0.4   0.633   0.4     0.4   0.633   0.4   0.4     0.5   0.4   0.633   0.4     0.1   0.4   0.633   0.4     0.1   0.4   0.633   0.4     0.5   DERMITTED TO DRAWING WITHOUT   0.4   0.4     0.4   0.0633   0.4   0.4     0.5   DERMITTED TO DRAWING WITHOUT   0.4   0.4     0.4   0.4   0.4   0.4     0.5   DERMITTED TO DRAWING WITHOUT   0.4   0.4     0.4   0.4   0.4   0.4   0.4     0.5   DERMUTHER DHEETB ARE                                                                                                                                                                                                                                                                                                                                                                                                                                                                                                                                                                                                                                                                                                                                                                                                                                                                                                                                                                                                                                                                                                                                                                                                                                                                                                                                                                                                                                                                                                                                                                                                                                                                                                                                                     | SS, FLATNESS REQUIREMENT,<br>LOCATION STAMP,<br>FAGE WAS 500 VRMS |  | 3/3/14        | 49763 | EW   |  |
| DOC ERRORIND-DMI4090501T1 10-Sep-14 50053 SH<br>PAP NOTE 2/5/16 50957 EW                                                                                                                                                                                                                                                                                                                                                                                                                                                                                                                                                                                                                                                                                                                                                                                                                                                                                                                                                                                                                                                                                                                                                                                                                                                                                                                                                                                                                                                                                                                                                                                                                                                                                                                                                                                                                                                                                                                                                                                                                                                                                                                                                                                                                                                                                                                                                                                   |                                                                   |  | 23 - May - I4 | 49937 | EW   |  |
| CONFIGURATION CONTROL:<br>SCALE 2.500<br>UNREELING DIRECTION<br>EMBOSSED CARRIER TAPE DIMENSIONS<br>CONFIGURATION CONTROL:<br>S PERMITTED TO DRAWING WITHOUT<br>DUAL IFIED CUSTOMER APPROVAL<br>MER OUTLINE DRAWING<br>MER OUTLINE DRAWING<br>MER OUTLINE CONTROL:<br>S PERMITTED TO DRAWING WITHOUT<br>DUAL IFIED CUSTOMER APPROVAL<br>MER OUTLINE DRAWING<br>MER OUTLINE DRAWING<br>MER OUTLINE DRAWING<br>THEM BHEETB ARE FOR INTERNAL LIBE ONLY<br>AmphenoIr f.com<br>DRAWING NO. A-IJB<br>TIEM NO. A-IJB                                                                                                                                                                                                                                                                                                                                                                                                                                                                                                                                                                                                                                                                                                                                                                                                                                                                                                                                                                                                                                                                                                                                                                                                                                                                                                                                                                                                                                                                                                                                                                                                                                                                                                                                                                                                                                                                                                                                              |                                                                   |  | -             | 50053 | SH   |  |
| CONFIGURATION CONTROL:<br>SCALE 2.500<br>UNREELING DIRECTION<br>EMBOSSED CARRIER TAPE DIMENSIONS<br>CONFIGURATION CONTROL:<br>S PERMITTED TO DRAWING WITHOUT<br>DUAL IFIED CUSTOMER APPROVAL<br>MER OUTLINE DRAWING<br>MER OUTLINE DRAWING<br>MER OUTLINE CONTROL:<br>S PERMITTED TO DRAWING WITHOUT<br>DUAL IFIED CUSTOMER APPROVAL<br>MER OUTLINE DRAWING<br>MER OUTLINE DRAWING<br>MER OUTLINE DRAWING<br>THEM BHEETB ARE FOR INTERNAL LIBE ONLY<br>AmphenoIr f.com<br>DRAWING NO. A-IJB<br>TIEM NO. A-IJB                                                                                                                                                                                                                                                                                                                                                                                                                                                                                                                                                                                                                                                                                                                                                                                                                                                                                                                                                                                                                                                                                                                                                                                                                                                                                                                                                                                                                                                                                                                                                                                                                                                                                                                                                                                                                                                                                                                                              | PAP NOTE                                                          |  |               | 50957 | ΕW   |  |
| 315±.0041   [.063]     UNREELING DIRECTION     SCALE 2.500<br>EMBOSSED CARRIER TAPE DIMENSIONS     CONFIGURATION CONTROL:<br>S PERMITTED TO DRAWING WITHOUT<br>DUALIFIED CUSTOMER APPROVAL     MER OUTLINE DRAWING WITHOUT<br>DUALIFIED CUSTOMER APPROVAL     MER OUTLINE DRAWING<br>MER OUTLINE DRAWING<br>DTHER SHEETS ARE FOR INTERNAL USE ONLY     Amphenol RF<br>www.amphenolrf.com     DRAWING NO. A-IJB     ITEM NO. A-IJB     ITEM NO. A-IJB                                                                                                                                                                                                                                                                                                                                                                                                                                                                                                                                                                                                                                                                                                                                                                                                                                                                                                                                                                                                                                                                                                                                                                                                                                                                                                                                                                                                                                                                                                                                                                                                                                                                                                                                                                                                                                                                                                                                                                                                       | 0.4<br>0.4<br>[.016]                                              |  |               |       |      |  |
| EMBOSSED CARRIER TAPE DIMENSIONS     CONFIGURATION CONTROL:     S PERMITTED TO DRAWING WITHOUT     OUALIFIED CUSTOMER APPROVAL     MER OUTLINE DRAWING     MER OUTLINE                                                                                                                                                                                                                                                                                                                                                                                                                                                                                                                                                                                                                                                                                                                                                                                                                                                                                                                                                                                                                                                                                                                                                                                                                                                                                                                                                                                                                                                                                                                                                                                                                                                                     | 3 5±.004] [.063]                                                  |  |               |       |      |  |
| OUALIFIED CUSTOMER APPROVAL     MER OUTLINE DRAWING     OTHER SHEETS ARE FOR INTERNAL USE ONLY     Amphenol RF     WWW.amphenolrf.com     DRAWING NO. A-IJB     REV                                                                                                                                                                                                                                                                                                                                                                                                                                                                                                                                                                                                                                                                                                                                                                                                                                                                                                                                                                                                                                                                                                                                                                                                                                                                                                                                                                                                                                                                                                                                                                                                                                                                                                                                                                                                                                                                                                                                                                                                                                                                                                                                                                                                                                                                                        | SCALE 2.500<br>EMBOSSED CARRIER TAPE DIMENSIONS                   |  |               |       |      |  |
| Amphenol RF<br>Www.amphenolrf.com<br>DRAWING NO. A-IJB<br>REV                                                                                                                                                                                                                                                                                                                                                                                                                                                                                                                                                                                                                                                                                                                                                                                                                                                                                                                                                                                                                                                                                                                                                                                                                                                                                                                                                                                                                                                                                                                                                                                                                                                                                                                                                                                                                                                                                                                                                                                                                                                                                                                                                                                                                                                                                                                                                                                              |                                                                   |  |               |       |      |  |
| Image: Transmission of the second system www.amphenolrf.com   Image: Transmission of the second system DRAWING NO. A-IJB   REV ITEM NO. A-IJB                                                                                                                                                                                                                                                                                                                                                                                                                                                                                                                                                                                                                                                                                                                                                                                                                                                                                                                                                                                                                                                                                                                                                                                                                                                                                                                                                                                                                                                                                                                                                                                                                                                                                                                                                                                                                                                                                                                                                                                                                                                                                                                                                                                                                                                                                                              |                                                                   |  |               |       |      |  |
|                                                                                                                                                                                                                                                                                                                                                                                                                                                                                                                                                                                                                                                                                                                                                                                                                                                                                                                                                                                                                                                                                                                                                                                                                                                                                                                                                                                                                                                                                                                                                                                                                                                                                                                                                                                                                                                                                                                                                                                                                                                                                                                                                                                                                                                                                                                                                                                                                                                            | F I<br>REV                                                        |  |               |       |      |  |