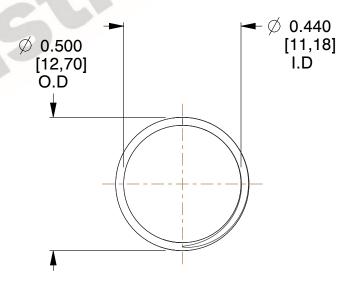

## **NOTES:**

1. Material : Music Wire 2. Finish : Glod Irridite

3. Ends: Closed and Ground

4. Total Coils: 10.000

5. Sugg. Max. Deflection : 0.380 (in)6. Sugg. Max. Load : 2.300 (lbs)

7. All Drawing Dimensions are in Inches [mm]

SCALE

2.778

COMPONENT

11772

COMPRESSION SPRINGS

UNIT

**SPRINGS** 

INCH [mm]