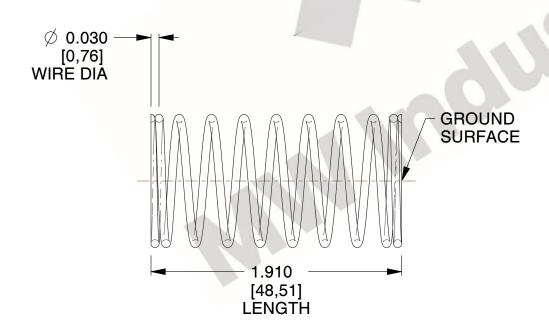

## **NOTES:**

1. Material : Music Wire 2. Finish : Glod Irridite

3. Ends: Closed and Ground

4. Total Coils: 10.000

5. Sugg. Max. Deflection : 0.380 (in)6. Sugg. Max. Load : 2.300 (lbs)

7. All Drawing Dimensions are in Inches [mm]

SCALE

2.778

COMPONENT

11772

COMPRESSION SPRINGS

UNIT

**SPRINGS** 

INCH [mm]