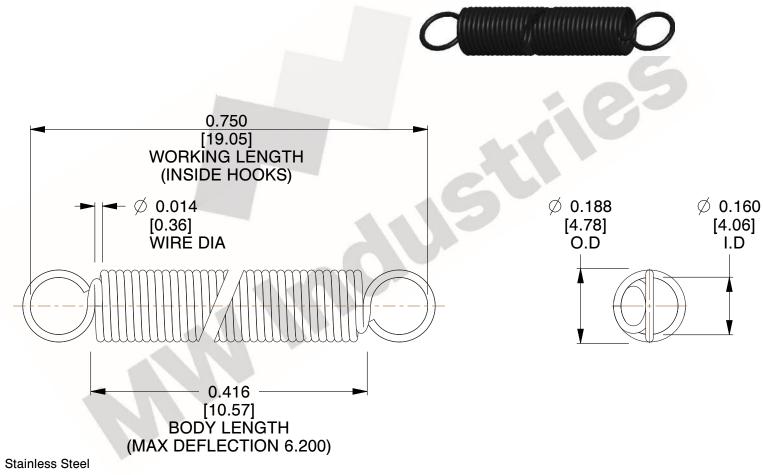

NOTES:

1. Material: Stainless Steel

2. Finish:

3. Sugg Max. Load: 0.550 (lbs) 4. Sugg Max. Deflection: 6.200 (in)

5. All Drawing Dimensions are in Inches [mm]

6. Coil

This file and any associated information and specifications are provided for reference and evaluation purposes only, and is subject to change without notice. MW Industries makes no representations, warranties or guarantees as to the appropriateness, accuracy, completeness, or suitability for any purpose, of the file, information or specifications. You are solely responsible for the use of the file, information or specifications.

> SCALE 3.000

COMPONENT **SPRINGS** UNIT **ZZ3-11** INCH [mm] SHEET **EXTENSION SPRINGS** 1 of 1