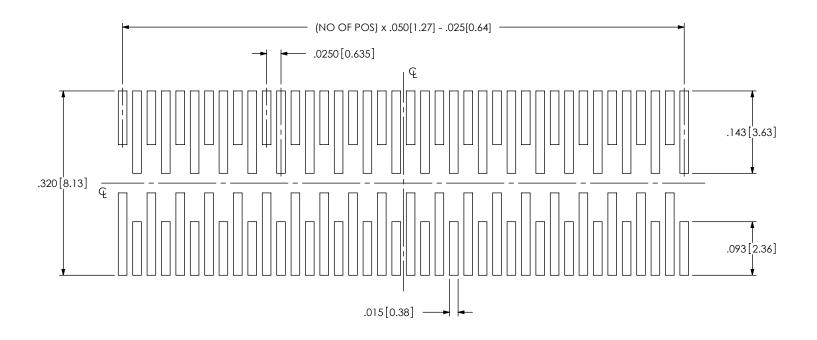

NOTE: STENCIL TO BE .0060 [0.152] THICK.

FIG 2 (-20 POSITION SHOWN) D ALL DIMENSIONS ARE SYMMETRICAL ABOUT THE CENTERLINE