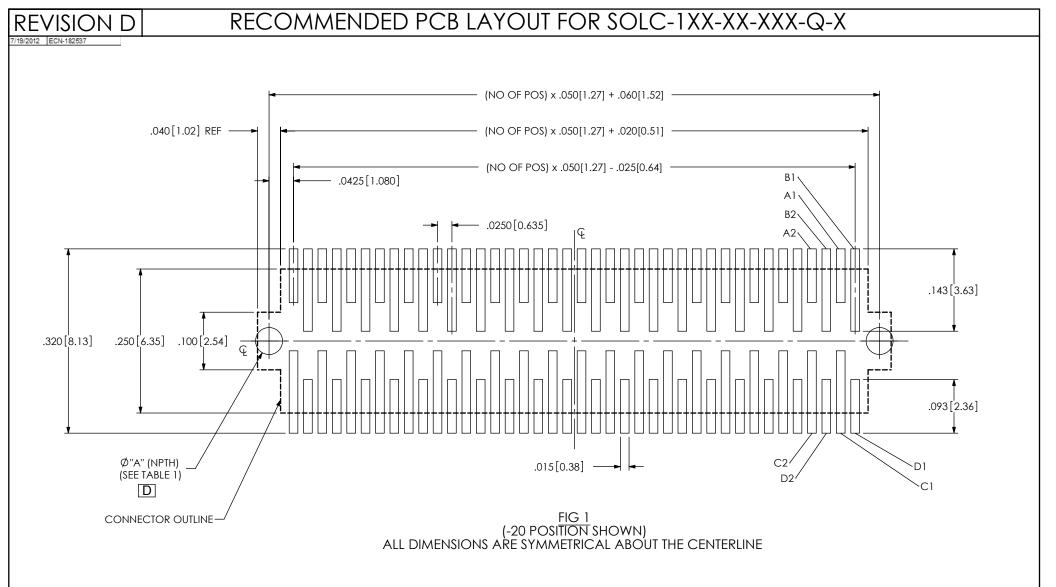

| D | TABLE 1 |      |
|---|---------|------|
|   | OPTION  | "A"  |
|   | -A      | .055 |
|   | -LC     | .047 |