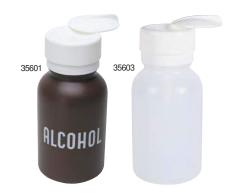

## **HDPE** with Plastic Pump

- · Durable, high density polyethylene
- · Opaque brown for light sensitive fluids
- · Perfect for alcohol dispensing
- · Large opening for easy filling
- · Available with "Alcohol" imprint

|                                    | 8 oz. |
|------------------------------------|-------|
| Lasting-Touch, Brown, with imprint | 35601 |
| Lasting-Touch, Brown, no imprint   | 35602 |
| Lasting-Touch, Natural, no imprint | 35603 |