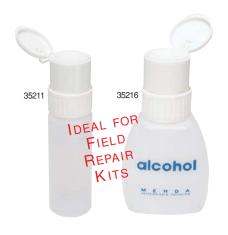

## Round and Euro Style HDPE with Plastic Pump

- · Durable, high density polyethylene
- · Convenient, round shape, perfect for travel
- Convenient, Euro style, rectangular bottom for stability
- · Reduces spillage, fumes, and waste
- Used in conjunction with the Twist-Lock, polypropylene, locking pump

|                          | 4 oz. | 8 oz. |
|--------------------------|-------|-------|
| Twist-Lock, with imprint |       | 35216 |
| Twist-Lock, no imprint   | 35211 | 35215 |