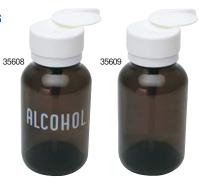

## **Amber Glass with Plastic Pumps**

- · Amber glass for light and plastic sensitive fluids
- Perfect for alcohol dispensing
- · Large opening for easy filling
- Available with "Alcohol" imprint
- Available with Lasting-Touch dish type, polypropylene pump

|                             | 8 oz. |
|-----------------------------|-------|
| Lasting-Touch, with imprint | 35608 |
| Lasting-Touch, no imprint   | 35609 |

Pumps are made in America. Bottles are made and/or assembled in the USA from parts made in the USA, Japan, and the UK.