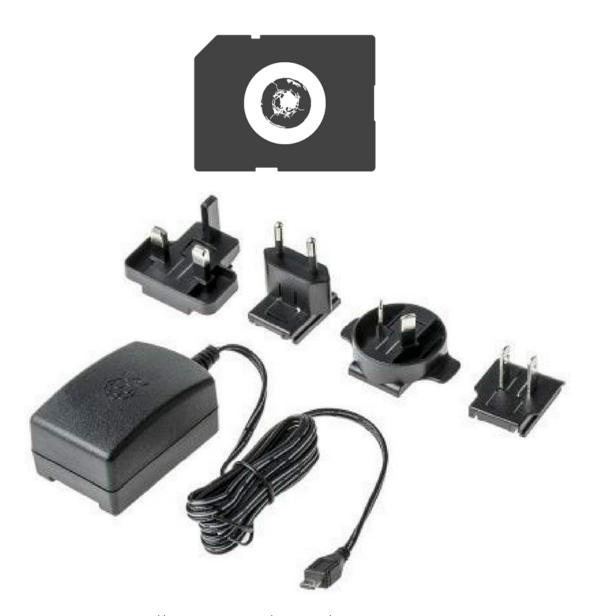

#### What's Inside

- Raspberry Pi 3 Model B
- Whitecoin?Case
- 2.5A International Power Supply Unit
- 16GB SD card with?Whitecoin software
- HDMI cable