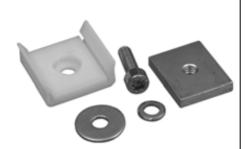

#### WCS3-MH2

WCS3 holder for C profile

### **Features**

- · Profile rail simply snap-on
- · UV resistant

#### **Notes**

Rail holders, into which the profile rail is clipped, are available for rapid installation of the aluminium profile rail. The rail holders are available in three different versions.

The screw-on holder WCSx-MH1 is bolted to the substructure, the holder for fitting in a C profile WCSx-MH2 is designed for installation in a C profile rail (30 mm x 32 mm). The holder WCSx-MH comes without any mounting elements.