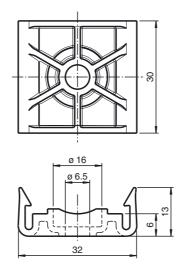

### **Dimensions**

# **Technical data**

| Ambient conditions        |                        |
|---------------------------|------------------------|
| Ambient temperature       | -40 80 °C (-40 176 °F) |
| Mechanical specifications |                        |
| Material                  | POM                    |
| Mass                      | 20 g                   |