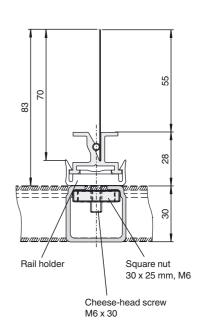

#### **Notes**

Rail holders, into which the profile rail is clipped, are available for rapid installation of the aluminium profile rail. The rail holders are available in three different versions.

The screw-on holder WCSx-MH1 is bolted to the substructure, the holder for fitting in a C profile WCSx-MH2 is designed for installation in a C profile rail (30 mm x 32 mm). The holder WCSx-MH comes without any mounting elements.