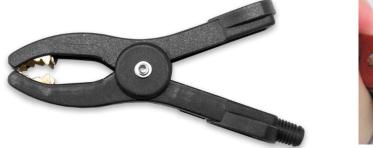

## BU-111-@

(Insulated Mid-size Kelvin Battery Clip)

- The BU-111 is a mid-size Kelvin battery clip (jaws electrically isolated). Used for accurate electrical impedance measurement.
- Overall length 4.2" (107mm), overall width 0.88" (22mm), overall height 2.1" (53mm), jaws open to maximum of 1.0" (25mm)
- Material: Body Nylon Jaws Solid brass
- Rating: Current 50 Amps
- Color: The "@" in the model number indicates color.
  - Available colors are: -0 Black, -2 Red
- RoHS 3 compliant