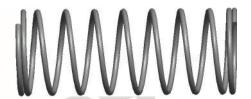

## **NOTES:**

Material : Music Wire
 Finish : Glod Irridite

3. Ends: Closed

4. Total Coils: 10.000

Sugg. Max. Deflection: 0.830 (in)
 Sugg. Max. Load: 2.300 (lbs)

7. All Drawing Dimensions are in Inches [mm]