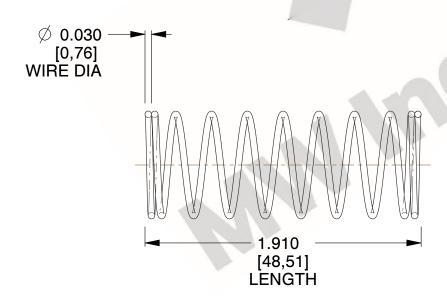

## **NOTES:**

Material : Music Wire
 Finish : Glod Irridite

3. Ends: Closed

4. Total Coils: 10.000

Sugg. Max. Deflection: 0.830 (in)
 Sugg. Max. Load: 2.300 (lbs)

7. All Drawing Dimensions are in Inches [mm]