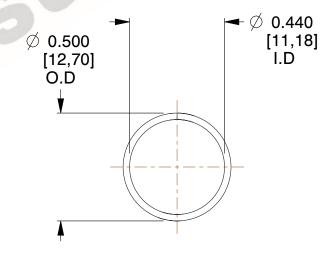

## **NOTES:**

Material : Music Wire
 Finish : Glod Irridite

3. Ends: Closed

4. Total Coils: 10.000

Sugg. Max. Deflection: 0.830 (in)
 Sugg. Max. Load: 2.300 (lbs)

7. All Drawing Dimensions are in Inches [mm]