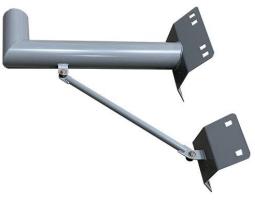

### **Description**

Tycon Solar® TPSM-650-SPM versatile side of pole accessory provides a method to adapt the TPSM-250x4-TP or TPSM-350X2-TP ground mount systems for pole mounting. Typical uses would be to enable mounting of two 72cell panels to a concrete or steel pole. Using commercially available pole straps the mounts can adapt to an 8-14" diameter pole.

## **Specifications**

| Ref Drawing 5600062               | TPSM-650-SPM                                      |
|-----------------------------------|---------------------------------------------------|
| Adapter Outside Diameter          | 141mm (5.563")                                    |
| Adapter Inside Diameter           | 128mm (5.047") (5" Sched 40)                      |
| Standoff from Pole                | 914mm (36")                                       |
| Vertical Offset                   | 190.5mm (7.5")                                    |
| Pole Strap Slots (Qty 12)         | 25.4 x 25.4mm (1 x 1")                            |
| Pole Size Supported               | 203-356mm (8-14")                                 |
| Number of 72cell Panels Supported | 2 Max (~720W Total)                               |
| Tycon Solar Mount Compatibility   | TPSM-250X4-TP, TPSM-350X2-TP                      |
| Achievable Tilt                   | 35 – 65 degrees                                   |
| Mounting method                   | Commercially Available Pole Straps (Not Included) |
| Max wind speed                    | 100mph                                            |
| Shipping Dimensions               | 1016 x 508 x 508mm (40 x 20 x 20")                |
| Shipping Weight                   | 33.6kg (74lbs)                                    |
| Warranty                          | 3 years                                           |