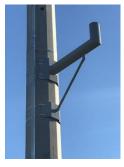

### **Description**

Tycon Solar® TPSM-650-SPM versatile side of pole accessory provides a method to adapt the TPSM-250x4-TP or TPSM-350X2-TP ground mount systems for pole mounting. Typical uses would be to enable mounting of two 72cell panels to a concrete or steel pole. Using commercially available pole straps the mounts can adapt to an 8-14" diameter pole.