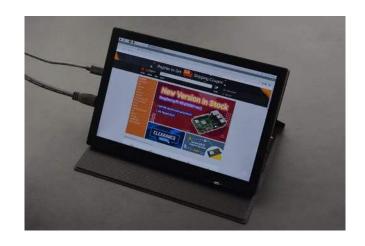

# 8.9" 1920x1200 IPS Touch Display

SKU:DFR0658

#### INTRODUCTION

This 8.9"1920x1200 IPS Touch Display is most suitable for Jetson Nano and Raspberry Pi 4B/3B+. It features a small size, plug and play, and 10 touching points, providing a smooth and sensitive touching experience for you. The product comes with left and right loudspeakers that offer high-quality stereo to bring you the perfect user experience.

Come with a leather case, easy to carry, net weight 394.2g

Support Raspberry Pi 4B/3B+ and NVIDIA Jetson nano