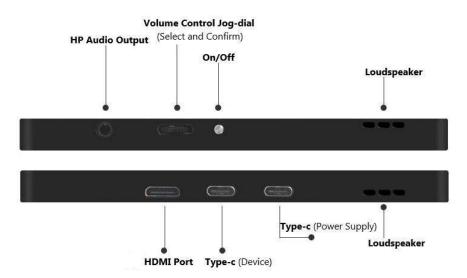

### **SPECIFICATION**

Dimension: 8.9"

Panel Type: IPS

Resolution: 1920 x 1200

Brightness: 300cd/m<sup>2</sup>

Aspect Ratio: 16:10

Contrast Ratio: 800:1

Color Gamut: NTSC 72%

Refresh Rate: 60HZ

Viewing Angle: 178°

Touching Point: 10

Support HDR

Extra two loudspeakers

Power Supply: PD protocol 5-20V

Outline Dimension: 211\*143\*9.5mm/8.31\*5.63\*0.37"

Weight: 395g