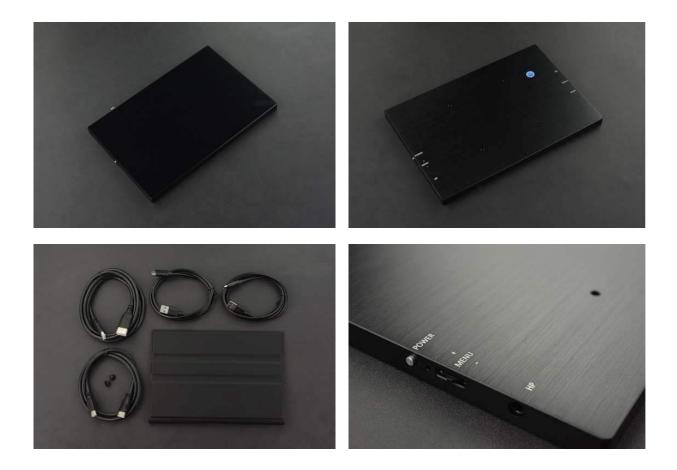

## **SHIPPING LIST**

8.9" 1920x1200 IPS Touch Display x1

Type-c to USB A cable x1

Mini HDMI to HDMI cable x1

Mini HDMI to Micro HDMI cable x1

Protective Cover x1