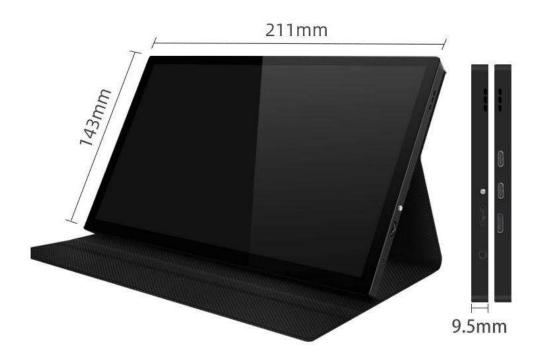

User Guide

**Display Dimension** 

Refresh Rate: 60HZ

Viewing Angle: 178°

Touching Point: 10

Support HDR

Extra two loudspeakers

Power Supply: PD protocol 5-20V

Outline Dimension: 211\*143\*9.5mm/8.31\*5.63\*0.37"

Weight: 395g