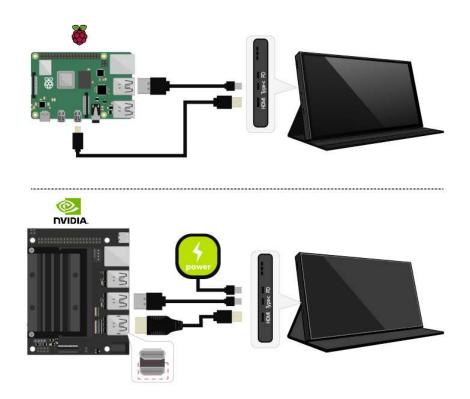

#### INTRODUCTION

This 8.9"1920x1200 IPS Touch Display is most suitable for Jetson Nano and Raspberry Pi 4B/3B+. It features a small size, plug and play, and 10 touching points, providing a smooth and sensitive touching experience for you. The product comes with left and right loudspeakers that offer high-quality stereo to bring you the perfect user experience.

Come with a leather case, easy to carry, net weight 394.2g

Support Raspberry Pi 4B/3B+ and NVIDIA Jetson nano