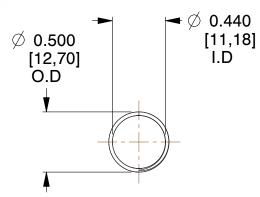

## **NOTES:**

1. Material : Spring Steel 2. Finish : Glod Irridite

3. Ends : Closed and Ground

4. Total Coils: 10.000

Sugg. Max. Deflection: 1.300 (in)
 Sugg. Max. Load: 2.300 (lbs)

7. All Drawing Dimensions are in Inches [mm]