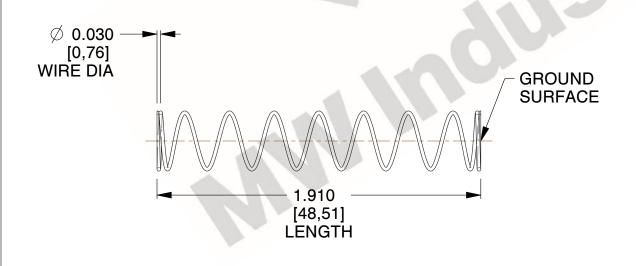

## **NOTES:**

1. Material : Spring Steel 2. Finish : Glod Irridite

3. Ends : Closed and Ground

4. Total Coils: 10.000

Sugg. Max. Deflection: 1.300 (in)
 Sugg. Max. Load: 2.300 (lbs)

7. All Drawing Dimensions are in Inches [mm]