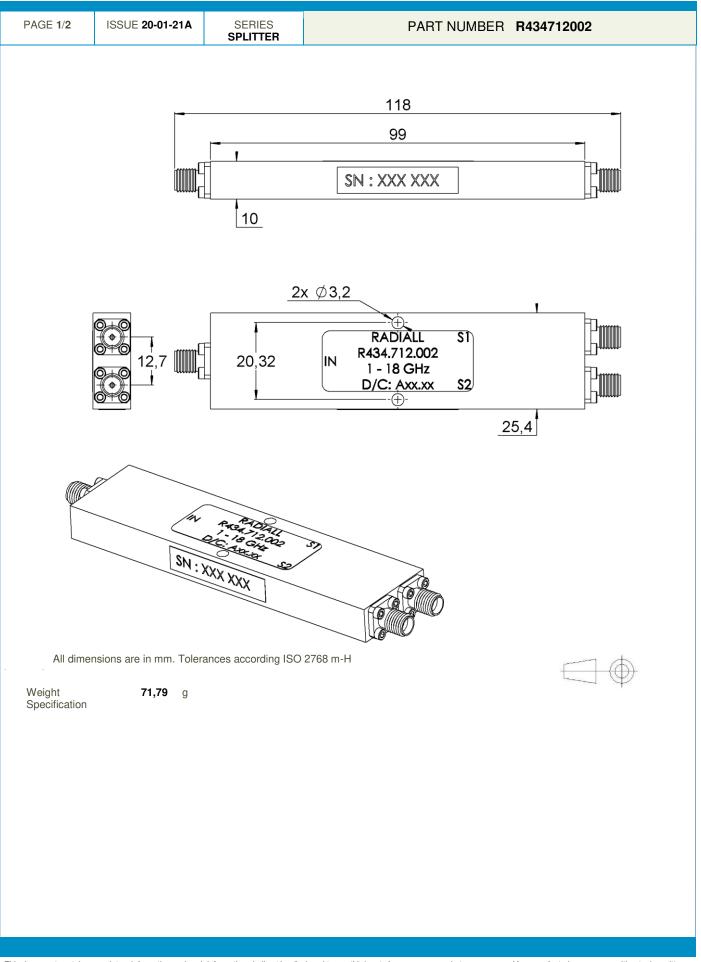

**Technical Data Sheet** 

2 WAYS POWER DIVIDER 1 - 18 GHZ

ISSUE 20-01-21A

SERIES SPLITTER

PART NUMBER R434712002

## **MECHANICAL CHARACTERISTICS**

| Connectors : |            |
|--------------|------------|
| Input        | SMA female |
| Output       | SMA female |
| Body         | Aluminium  |
| Finish       | Blue Paint |