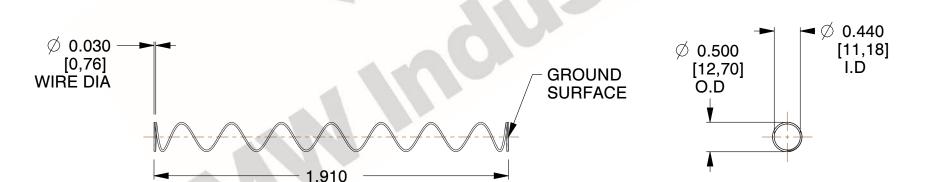

## **NOTES:**

Material : Hard Drawn
 Finish : Glod Irridite

3. Ends: Closed and Ground

4. Total Coils: 10.000

Sugg. Max. Deflection : 2.100 (in)
 Sugg. Max. Load : 2.300 (lbs)

7. All Drawing Dimensions are in Inches [mm]

[48,51] LENGTH

This drawing is the property of MW Industries. It contains confidential, proprietary information that is MW Industries property. Do not disclose to or duplicate for others except as authorized by MW Industries.