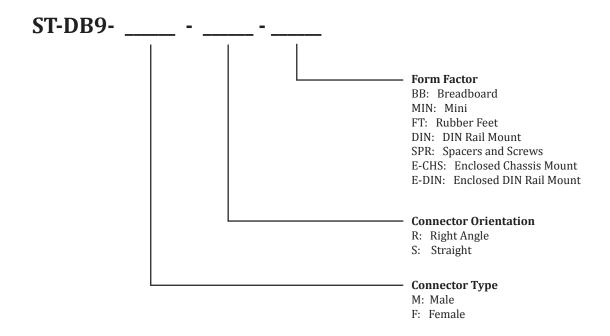

s compact form factor will fit in tight spaces and has mounting holes to allow it to be securely fastened ensuring a solid connection in any project. The DB9 connector on this board also features removable threaded studs allowing it work with a wide variety of mating connectors.



# ST-DB9-F-R-MIN

#### Female DB9 Mini Screw Terminal Breakout Board

## **Mechanical Drawings**



#### **Electrical Connections**

Each pin of the DB9 connector is electrically connected to one screw terminal.

#### **Removable Threaded Studs**

Unlike many DB9 connectors, the specialized connectors used on SchmalzTech DB9 breakout boards allow for the threaded studs to be removed while the shielded cover remains in place.

(See photo to right, ST-DB9-F-R-FT pictured)





# **ST-DB9 - Ordering Information**



#### **Ordering**

To order please visit www.schmalztech.com or one of our distributors to quickly place an online order.

Orders may also be placed by email or phone:

Email: sales@schmalztech.com Phone: +1 (844) 399-9213

#### **Expedited Shipping**

If overnight shipping is required please contact us directly so that we can expedite your order. Overnight shipping is provided through UPS and will incur an additional charge

### **Custom Designs**

Can't find what you need? We can design and produce a custom board to fit your exact needs. Please reach out to us for additional information and pricing.