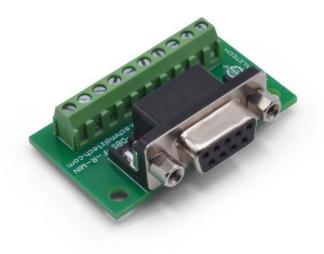

## ST-DB9-F-R-MIN

#### Female DB9 Mini Screw Terminal Breakout Board

- Breaks out all 9 contacts + shield
- Screw terminals for fast connections
- Compact form factor to fit in tight spaces
- Threaded studs on DB9 connector are removable
- Mounting holes for easy fixturing

This female DB9 breakout board provides a convenient method of accessing all the contacts of a 9-pin D-Sub connector. Each of the 9 connections as well as the shield are brought out to a screw terminal for fast and secure termination to wires. This board was designed to be as small as possible while still breaking out all of the contacts of the DB9 connectors to screw terminals. This compact form factor will fit in tight spaces and has mounting holes to allow it to be securely fastened ensuring a solid connection in any project. The DB9 connector on this board also features removable threaded studs allowing it work with a wide variety of mating connectors.