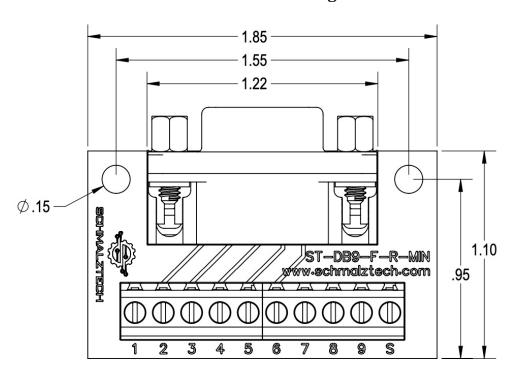

ure Rating    | -25°C to +70°C |

This female DB9 breakout board provides a convenient method of accessing all the contacts of a 9-pin D-Sub connector. Each of the 9 connections as well as the shield are brought out to a screw terminal for fast and secure termination to wires. This board was designed to be as small as possible while still breaking out all of the contacts of the DB9 connectors to screw terminals. This compact form factor will fit in tight spaces and has mounting holes to allow it to be securely fastened ensuring a solid connection in any project. The DB9 connector on this board also features removable threaded studs allowing it work with a wide variety of mating connectors.



# ST-DB9-F-R-MIN

#### Female DB9 Mini Screw Terminal Breakout Board

## **Mechanical Drawings**



#### **Electrical Connections**

Each pin of the DB9 connector is electrically connected to one screw terminal.

#### **Removable Threaded Studs**

Unlike many DB9 connectors, the specialized connectors used on SchmalzTech DB9 breakout boards allow for the threaded studs to be removed while the shielded cover remains in place.

(See photo to right, ST-DB9-F-R-FT pictured)





# **ST-DB9 - Ordering Information**



#### **Ordering**

To order please visit www.schmalztech.com or one of our distributors to quickly place an online order.

Orders may also be placed by email or phone:

Email: sales@schmalztech.com Phone: +1 (844) 399-9213

#### **Expedited Shipping**

If overnight shipping is required please contact us directly so that we can expedite your order. Overnight shipping is provide