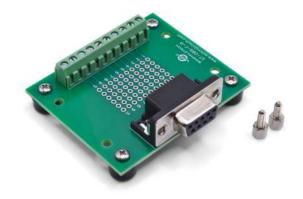

#### **Removable Threaded Studs**

Unlike many DB9 connectors, the specialized connectors used on SchmalzTech DB9 breakout boards allow for the threaded studs to be removed while the shielded cover remains in place.

(See photo to right, ST-DB9-F-R-FT pictured)