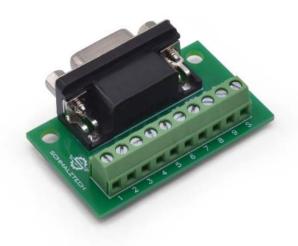

## ST-DB9-F-R-MIN

#### Female DB9 Mini Screw Terminal Breakout Board

- Breaks out all 9 contacts + shield
- Screw terminals for fast connections
- Compact form factor to fit in tight spaces
- Threaded studs on DB9 connector are removable
- Mounting holes for easy fixturing

This female DB9 breakout board provides a convenient method of accessing all the contacts of a 9-pin D-Sub connector. Each of the 9 connections as well as the shield are brought out to a screw terminal for fast and secure termination to wires. This board was designed to be as small as possible while still breaking out all of the contacts of the DB9 connectors to screw terminals. This compact form factor will fit in tight spaces and has mounting holes to allow it to be securely fastened ensuring a solid connection in any project. The DB9 connector on this board also features removable threaded studs allowing it work with a wide variety of mating connectors.

#### **Electrical Connections**

Each pin of the DB9 connector is electrically connected to one screw terminal.